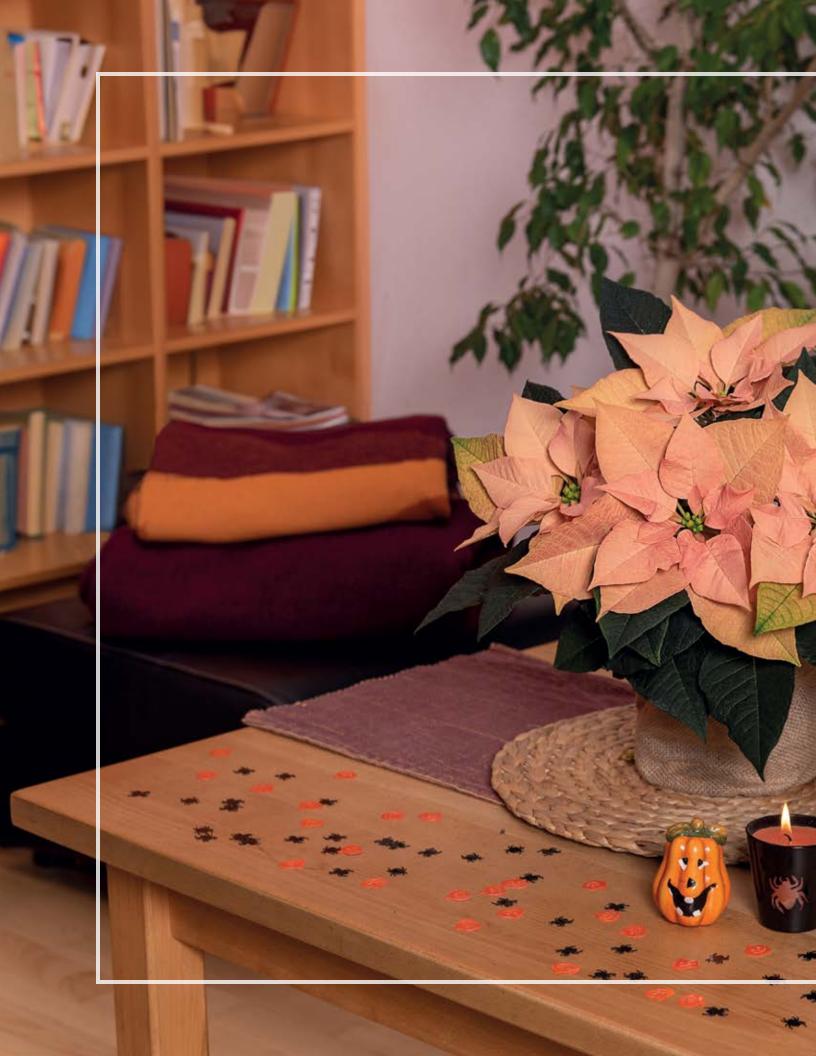

### Poinsettia Novelty | Autumn Leaves

Warm golden-peach tones are ideal for Autumn sales.

Autumn Leaves 11391 | 8 weeks

### Poinsettia Novelty | Golden Glo

The unique golden color of Golden Glo intensifies as the bract matures – a striking choice for red and gold holiday pairings.

Golden Glo 11431 | 8 weeks