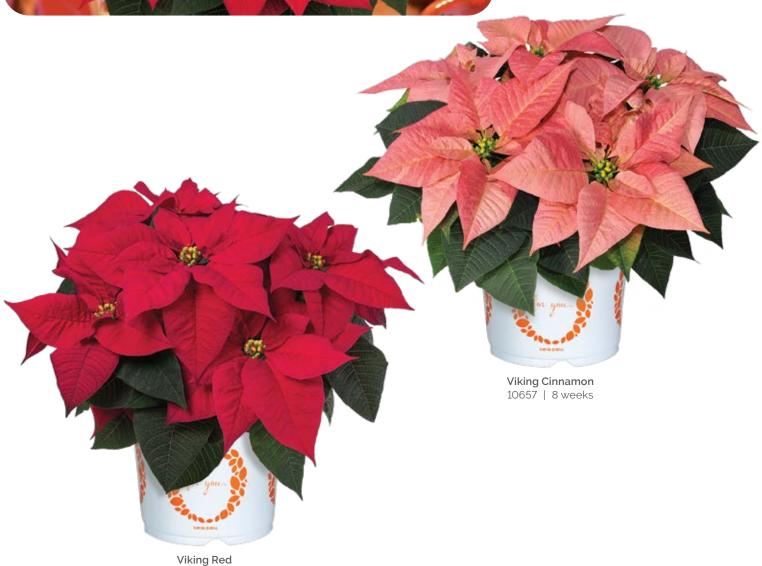

# Poinsettia Mid Season | Viking Family

This mid-season collection is both heat tolerant and well-suited for cold finishing. Red and the unique Cinnamon display a V-shaped architecture that is perfect for highdensity production.

#### Poinsettia Mid Season | Viking

10650 | 8 weeks

| Status | Variety Name    | Variety<br>Code | Production<br>Farm | Natural<br>Response Time | Vigor  | Bract<br>Color | 4" | 6" | 8" | 10" | Tree |
|--------|-----------------|-----------------|--------------------|--------------------------|--------|----------------|----|----|----|-----|------|
|        | Viking Cinnamon | 10657           | ELS                | 8 weeks                  | Medium | Pink Orange    | ✓  | ✓  | ✓  | ✓   | ✓    |
|        | Viking Red      | 10650           | ELS                | 8 weeks                  | Medium | Red            | ✓  | ✓  | ✓  | ✓   | ✓    |