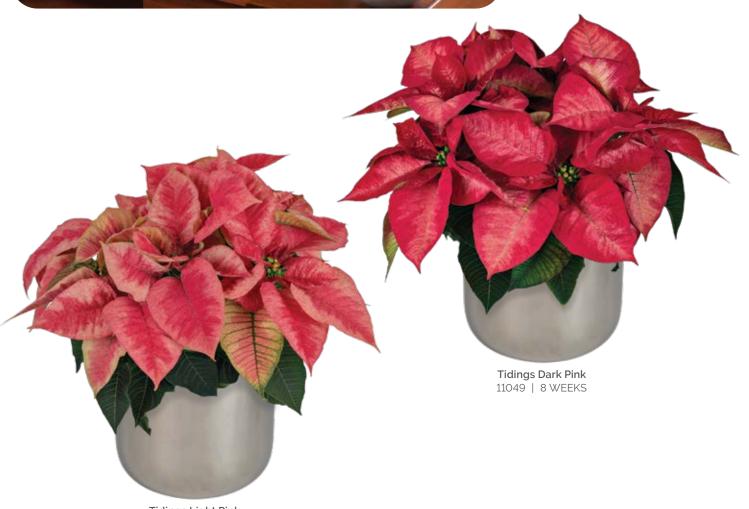

# Poinsettia Mid Season | Tidings

Tidings varieties are an elegant addition to the modern-day Christmas décor. Both Tidings Light Pink and Tidings Dark Pink are reverse sports from one another, making them an ideal pair in both production and retail settings. These varieties have a dense, medium habit with large, florist-quality bracts finishing with a sophisticated quality.

Tidings Light Pink 11048 | 8 WEEKS

#### Poinsettia Mid Season | Tidings

| Status | Variety Name       | Variety<br>Code | Production<br>Farm | Natural<br>Response Time | Vigor  | Bract<br>Color    | 4" | 6" | 8" | 10" Tree |
|--------|--------------------|-----------------|--------------------|--------------------------|--------|-------------------|----|----|----|----------|
| TOP    | Tidings Dark Pink  | 11049           | ELS                | 8 weeks                  | Medium | Pink   Dark Pink  | ✓  | ✓  | ✓  | ✓        |
|        | Tidings Light Pink | 11048           | ELS                | 8 weeks                  | Medium | Pink   Light Pink | ✓  | ✓  | ✓  | ✓        |