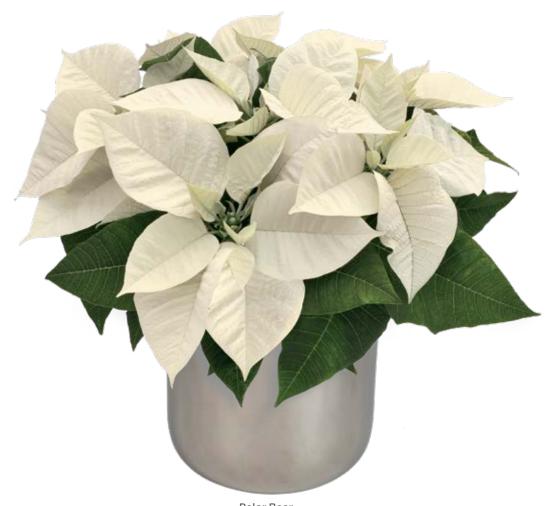

# Poinsettia Mid Season | Polar Bear

Excellent, bright-white bracts over variegated transitional bracts for a unique look.

Polar Bear 11208 | 8 weeks

#### Poinsettia Mid Season | Polar Bear

| Status | Variety Name | Variety<br>Code | Production<br>Farm | Natural<br>Response Time | Vigor  | Bract<br>Color | 4" | 6" | 8" | 10" | Tree |
|--------|--------------|-----------------|--------------------|--------------------------|--------|----------------|----|----|----|-----|------|
|        | Polar Bear   | 11208           | ELS                | 8 weeks                  | Medium | White          | ✓  | ✓  | ✓  | ✓   |      |