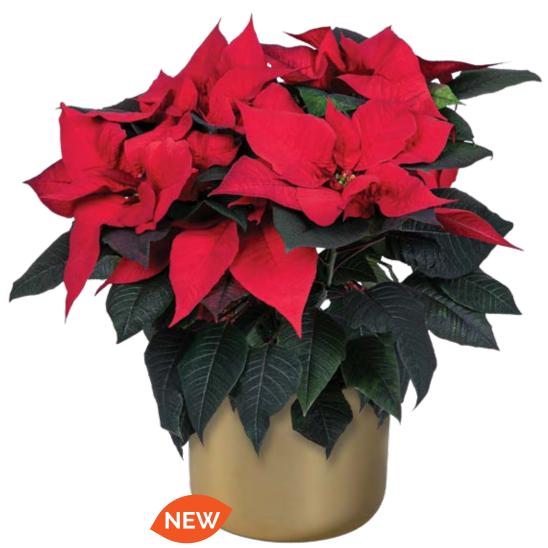

# FALL FAVORITES

Our diverse novelty poinsettia breeding offers beautiful autumnal tones that go beyond traditional reds. Natural early timing allows growers to easily offer an early assortment at retail; no black cloth is required to achieve pre-Thanksgiving sales! These early performers with warm autumn hues are the perfect way to earn holiday sales faster. Autumn Leaves has become a consumer staple for Thanksgiving tablescapes and will transition beautifully into your Christmas decor. Paired with the brilliant Norwin Orange, illuminating Golden Glo and the unique Green Envy, this becomes the perfect collection for stylish autumn merchandising.