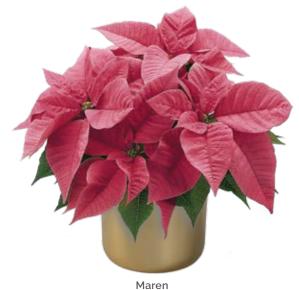

## Poinsettia Mid Season | Maren

Excellent pink with strong vigor that is suitable for large containers.

10416 | 8 weeks

#### Poinsettia Mid Season | Maren

| Status | Variety Name | Variety<br>Code | Production<br>Farm | Natural<br>Response Time | Vigor           | Bract<br>Color | 4" | 6" | 8" | 10" | Tree |
|--------|--------------|-----------------|--------------------|--------------------------|-----------------|----------------|----|----|----|-----|------|
|        | Maren        | 10416           | ELS                | 8 weeks                  | Medium-vigorous | Pink           | ✓  | ✓  | ✓  | ✓   |      |