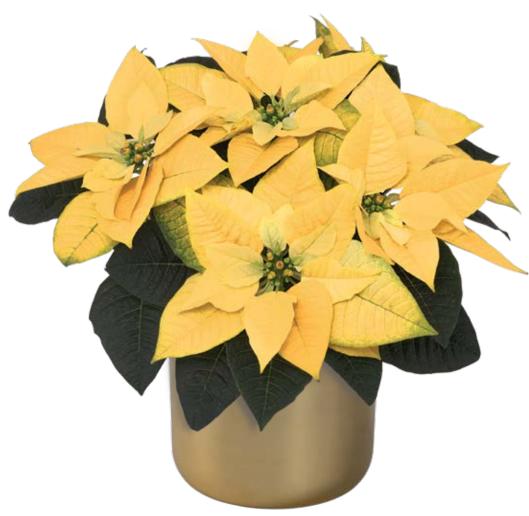

### Poinsettia Novelty | Norwin Orange

Norwin Orange is a true breakthrough for this novel color. By far the brightest orange available on the market today. This mid-vigor variety has immense bracts in a vivid color perfect for Halloween and Thanksgiving promotions. Named after a long-time partner of the Ecke program, Norwin Heimos, this variety will also be a legacy in poinsettia programs for years to come.

Norwin Orange 11081 | 8 weeks

#### Poinsettia Novelty Mid Season | Norwin Orange

| Status | Variety Name  | Variety<br>Code | Production<br>Farm | Natural<br>Response Time | Vigor  | Bract<br>Color | 4" | 6" | 8" | 10" | Tree |
|--------|---------------|-----------------|--------------------|--------------------------|--------|----------------|----|----|----|-----|------|
|        | Norwin Orange | 11081           | ELS                | 8 weeks                  | Medium | Orange         | ✓  | ✓  | ✓  | ✓   |      |