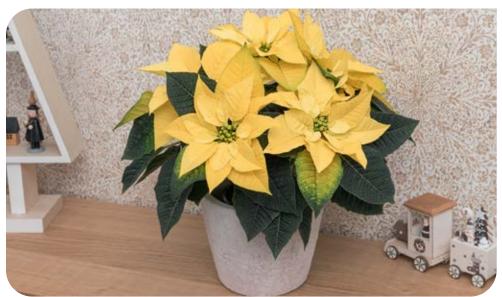

### Poinsettia Novelty | Golden Glo

The unique golden color of Golden Glo intensifies as the bract matures – a striking choice for red and gold holiday pairings.

Golden Glo 11431 | 8 weeks

#### Poinsettia Novelty Mid Season | Golden Glo

| Status | Variety Name | Variety<br>Code | Production<br>Farm |         | Vigor   | Bract<br>Color | 4" | 6" | 8" | 10" | Tree |
|--------|--------------|-----------------|--------------------|---------|---------|----------------|----|----|----|-----|------|
|        | Golden Glo   | 11431           | ELS                | 8 weeks | Compact | Yellow         | ✓  | ✓  |    |     |      |