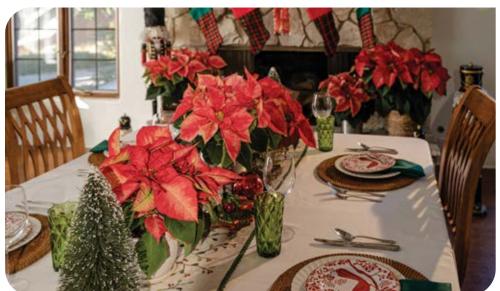

### Poinsettia Specialty | Cut Flowers

Recent breeding has produced a poinsettia with a much longer post-harvest life and more desirable cut flower characteristics such as longer, sturdier stems and larger flower heads. Easily grown as cut flowers, poinsettias are perfect for Christmas and other holidays such as Valentine's Day. Cut poinsettias are a festive addition to a holiday table or celebration, and the unique colors and flower form are ideal for high-end bouquets.

Winter Rose is an elegant choice as a cut flower in traditional red. Novelty colors like Autumn Leaves, Golden Glo, Green Envy, and Norwin Orange are ideally suited for the autumnal colors of a Thanksgiving table.

Varieties like Early Polly's Pink in lovely bright pink make an exciting option for Valentine's Day.