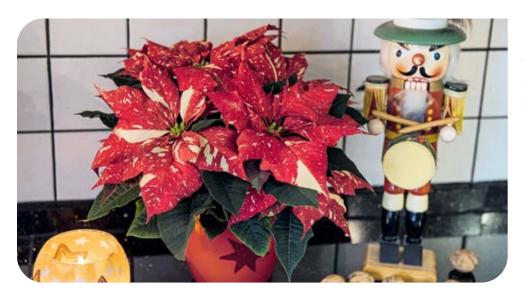

# Poinsettia Mid Season | Ice Punch

Ice Punch has a truly novel bicolor effect with deep cranberry-red bracts, frosted over with an icy white center.

11216 | 8 weeks

#### Poinsettia Mid Season | Ice Punch

| Status | Variety Name | Variety<br>Code | Production<br>Farm | Natural<br>Response Time | Vigor  | Bract<br>Color | 4" | 6" | 8" | 10" | Tree |
|--------|--------------|-----------------|--------------------|--------------------------|--------|----------------|----|----|----|-----|------|
|        | Ice Punch    | 11216           | ELS                | 8 weeks                  | Medium | Red   White    | ✓  | ✓  | ✓  | ✓   | ✓    |