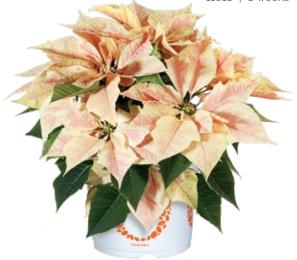

# Poinsettia Mid Season | Jubilee Family

The mid-season Jubilee family is available in Red, White, Pink and the novel Jingle Bells – a striking red and pink bicolored variety – and is a vigorous family with a classic bract and leaf shape. Jubilee fills larger containers well and is an outstanding performer in both hot and cold climates.

#### Poinsettia Mid Season | Jubilee Family

| Status | Variety Name         | Variety<br>Code | Production<br>Farm | Natural<br>Response Time | Vigor  | Bract<br>Color | 4" | 6" | 8" | 10" | Tree |
|--------|----------------------|-----------------|--------------------|--------------------------|--------|----------------|----|----|----|-----|------|
|        | Jubilee Jingle Bells | 11036           | ELS                | 8 weeks                  | Medium | Red   White    | ✓  | ✓  | ✓  | ✓   | ✓    |
|        | Jubilee Pink         | 11035           | ELS                | 8 weeks                  | Medium | Pink           | ✓  | ✓  | ✓  | ✓   | ✓    |
|        | Jubilee Red          | 11030           | ELS                | 8 weeks                  | Medium | Red            | ✓  | ✓  | ✓  | ✓   | ✓    |
|        | Jubilee White        | 11033           | ELS                | 8 weeks                  | Medium | White          | ✓  | ✓  | ✓  | ✓   | ✓    |