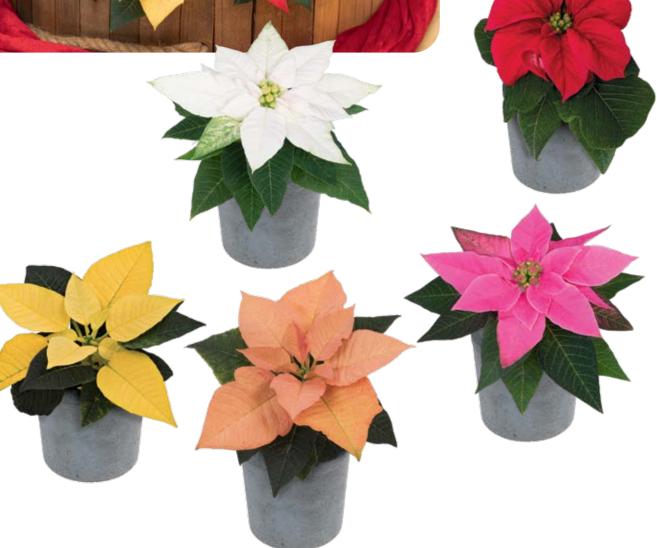

### Poinsettia Specialty | Minis

The mini poinsettias provide a highdensity, short production cycle option. Dümmen Orange offers a URC cutting specifically produced with mini production in mind. These varieties have a smaller bract size, natural compactness, and excellent shelf life, making them an easy choice for mini production.