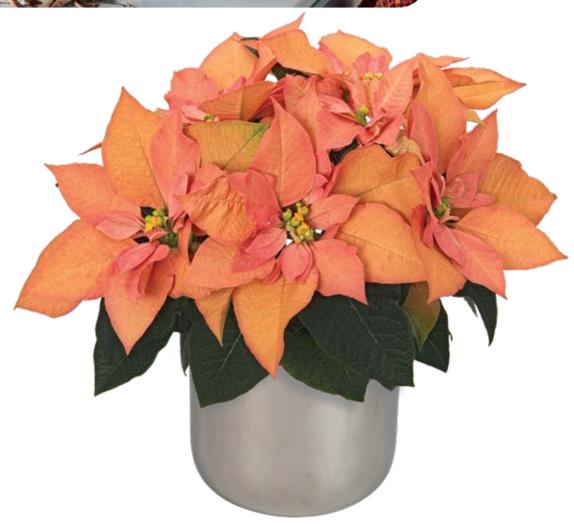

### Poinsettia Novelty | Norwin Orange

Norwin Orange is a true breakthrough for this novel color. By far the brightest orange available on the market today. This mid-vigor variety has immense bracts in a vivid color perfect for Halloween and Thanksgiving promotions. Named after a long-time partner of the Ecke program, Norwin Heimos, this variety will also be a legacy in poinsettia programs for years to come.

Norwin Orange 11081 | 8 weeks

#### Poinsettia Novelty Mid Season | Norwin Orange

| Status | Variety Name  | Variety<br>Code | Production<br>Farm | Natural<br>Response Time | Vigor  | Bract<br>Color | 4" | 6" | 8" | 10" | Tree |
|--------|---------------|-----------------|--------------------|--------------------------|--------|----------------|----|----|----|-----|------|
|        | Norwin Orange | 11081           | ELS                | 8 weeks                  | Medium | Orange         | ✓  | ✓  | ✓  | ✓   |      |