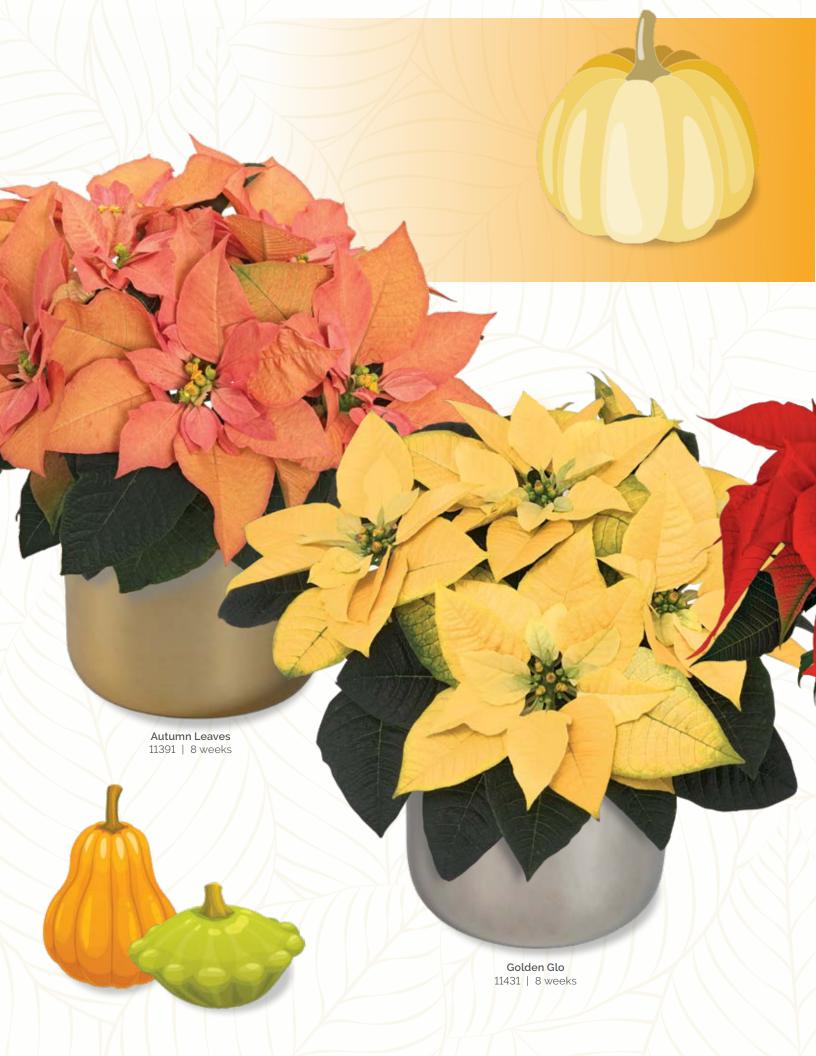

# FALL FAVORITES

Our diverse novelty poinsettia breeding offers beautiful autumnal tones that go beyond traditional reds. Natural early timing allows growers to easily offer an early assortment at retail; no black cloth is required to achieve pre-Thanksgiving sales! These early performers with warm autumn hues are the perfect way to earn holiday sales faster. Autumn Leaves has become a consumer staple for Thanksgiving tablescapes and will transition beautifully into your Christmas decor. Paired with the brilliant Norwin Orange, illuminating Golden Glo and the unique Green Envy, this becomes the perfect collection for stylish autumn merchandising.

### Poinsettia Novelty | Autumn Leaves

Warm golden-peach tones are ideal for Autumn sales.

Autumn Leaves 11391 | 8 weeks

### Poinsettia Novelty | Golden Glo

The unique golden color of Golden Glo intensifies as the bract matures – a striking choice for red and gold holiday pairings.

Golden Glo 11431 | 8 weeks