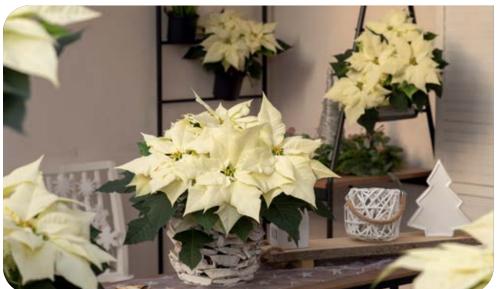

Imperial





Imperial is the perfect plant for late November and early December sales. Imperial stands out with its sturdy plant structure and vibrant red large showy bracts; it adds pronounced color to any holiday presentation.



Imperial 10143 | 8 weeks

#### Poinsettia Mid Season | Imperial

| Status | Variety Name | Variety<br>Code | Production<br>Farm | Natural<br>Response Time | Vigor           | Bract<br>Color | 4" | 6" | 8" | 10" | Tree |
|--------|--------------|-----------------|--------------------|--------------------------|-----------------|----------------|----|----|----|-----|------|
| TOP    | Imperial     | 10143           | ELS                | 8 weeks                  | Medium-vigorous | Red            |    | ✓  | ✓  | ✓   |      |

# Poinsettia Mid Season | Flurry





Flurry is hitting the scene as our brightest white yet. With a traditional bract presentation and dark green foliage, it will become the staple white in your program. Flurry is a robust plant from roots to shoots for production ease with controllable vigor suitable for various container sizes. Flurry is an outstanding choice for painted programs with large, flat bracts.



Flurry 11051 | 8 weeks

#### Poinsettia Mid Season | Flurry

| Status | Variety Name | Variety<br>Code | Production<br>Farm |         | Vigor           | Bract<br>Color | 4" | 6" | 8" | 10" | Tree |
|--------|--------------|-----------------|--------------------|---------|-----------------|----------------|----|----|----|-----|------|
|        | Flurry       | 11051           | ELS                | 8 weeks | Medium-vig