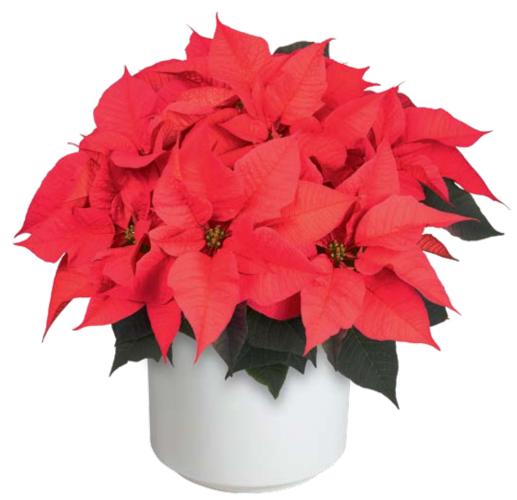

# FALL FAVORITES

Our diverse novelty poinsettia breeding offers beautiful autumnal tones that go beyond traditional reds. Natural early timing allows growers to easily offer an early assortment at retail; no black cloth is required to achieve pre-Thanksgiving sales! These early performers with warm autumn hues are the perfect way to earn holiday sales faster. Autumn Leaves has become a consumer staple for Thanksgiving tablescapes and will transition beautifully into your Christmas decor. Paired with the brilliant Norwin Orange, illuminating Golden Glo and the unique Green Envy, this becomes the perfect collection for stylish autumn merchandising.