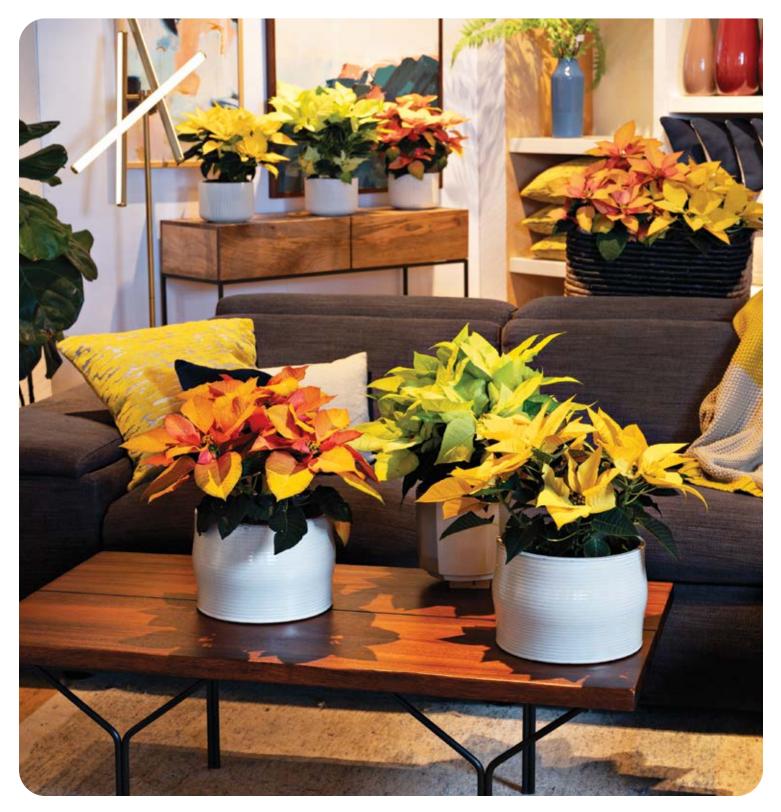

# FALL FAVORITES

Our diverse novelty poinsettia breeding offers beautiful autumnal tones that go beyond traditional reds. Natural early timing allows growers to easily offer an early assortment at retail; no black cloth is required to achieve pre-Thanksgiving sales! These early performers with warm autumn hues are the perfect way to earn holiday sales faster. Autumn Leaves has become a consumer staple for Thanksgiving tablescapes and will transition beautifully into your Christmas decor. Paired with the brilliant Norwin Orange, illuminating Golden Glo and the unique Green Envy, this becomes the perfect collection for stylish autumn merchandising.