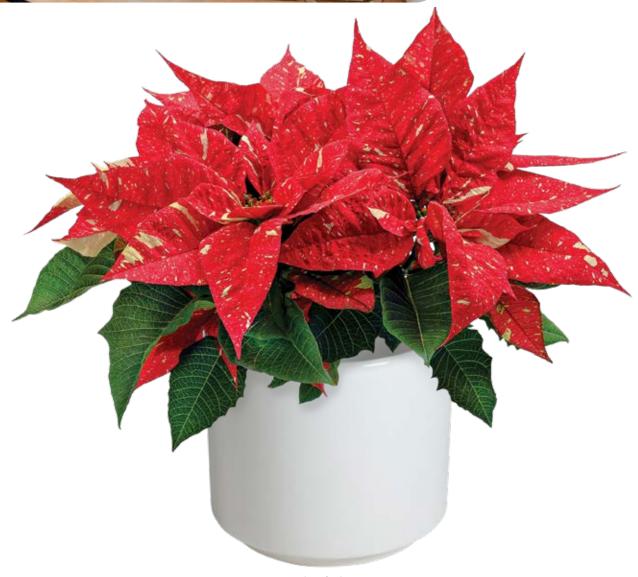

# Poinsettia Mid Season | Ice Punch

Ice Punch has a truly novel bicolor effect with deep cranberry-red bracts, frosted over with an icy white center.

11216 | 8 weeks

#### Poinsettia Mid Season | Ice Punch

| Status | Variety Name | Variety<br>Code | Production<br>Farm | Natural<br>Response Time | Vigor  | Bract<br>Color | 4" | 6" | 8" | 10" | Tree |
|--------|--------------|-----------------|--------------------|--------------------------|--------|----------------|----|----|----|-----|------|
|        | Ice Punch    | 11216           | ELS                | 8 weeks                  | Medium | Red   White    | ✓  | ✓  | ✓  | ✓   | ✓    |