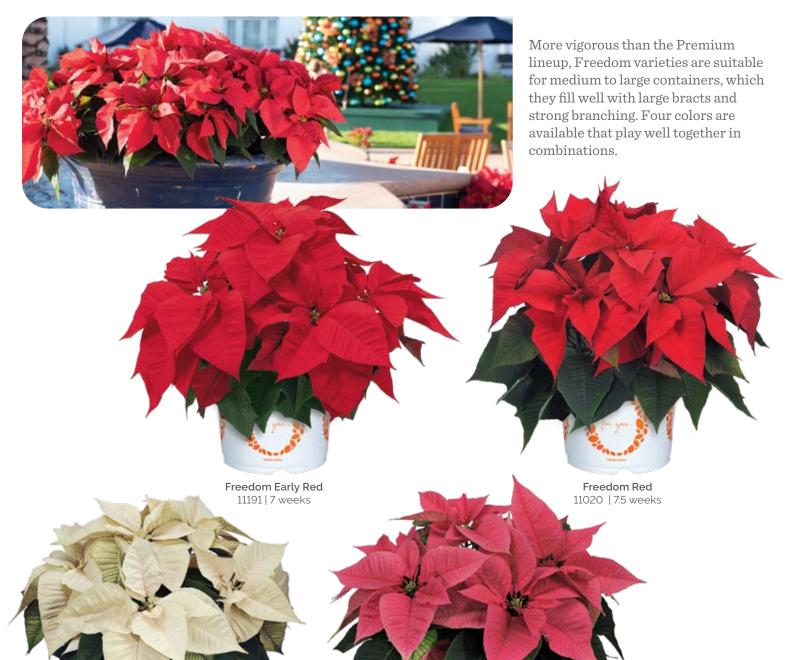

# Poinsettia Early Season | Freedom Family

Freedom White 11022 | 7.5 weeks Freedom Pink 11024 | 8 weeks

#### Poinsettia Early Season | Freedom Family

| Status | Variety Name      | Variety<br>Code | Production<br>Farm | Natural<br>Response Time | Vigor  | Bract Color | 4" | 6" | 8" | 10" | Tree |
|--------|-------------------|-----------------|--------------------|--------------------------|--------|-------------|----|----|----|-----|------|
|        | Freedom Early Red | 11191           | ELS                | 7 weeks                  | Medium | Red         | ✓  | ✓  | ✓  | ✓   |      |
|        | Freedom Pink      | 11024           | ELS                | 8 weeks                  | Medium | Pink        | ✓  | ✓  | ✓  | ✓   |      |
| TOP    | Freedom Red       | 11020           | ELS                | 7.5 weeks                | Medium | Red         | ✓  | ✓  | ✓  | ✓   | ✓    |
|        | Freedom White     | 11022           | ELS                | 7.5 weeks                | Medium | White       | ✓  | ✓  | ✓  | ✓   | ✓    |