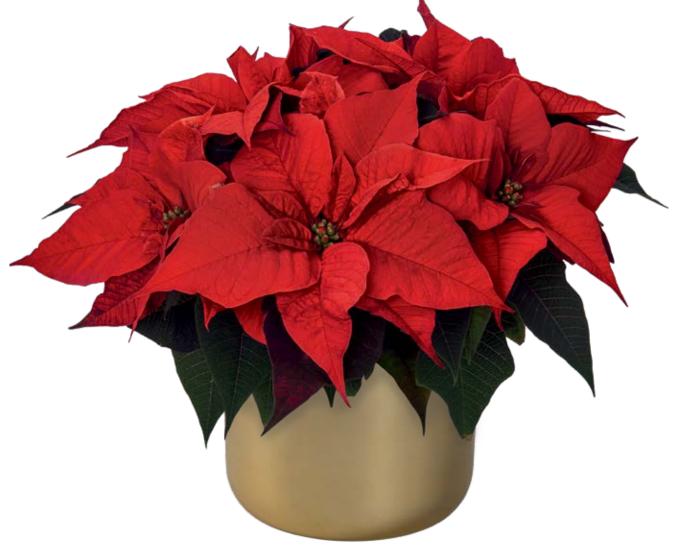

a Late Season | Red Glitter

| Status | Variety Name | Variety<br>Code | Production<br>Farm | Natural<br>Response Time | Vigor  | Bract<br>Color | 4" | 6" | 8" | 10" | Tree |
|--------|--------------|-----------------|--------------------|--------------------------|--------|----------------|----|----|----|-----|------|
| TOP    | Red Glitter  | 11317           | ELS                | 8.5 weeks                | Medium | Red   White    | ✓  | ✓  | ✓  | ✓   | ✓    |

### Poinsettia Late Season | Grande Italia





Make a statement with this showstopping red variety, perfect for late-season quality sales. This high-vigor poinsettia fills out larger containers nicely with large and dramatic, deep red bracts. Cyathia are slow to open, providing the longest-lasting quality throughout the season.



#### Poinsettia Late Season | Grande Italia

| Status | Variety Name  | Variety<br>Code | Production<br>Farm | Natural<br>Response Time | Vigor           | Bract<br>Color | 4" | 6" | 8" | 10" | Tree |
|--------|---------------|-----------------|--------------------|--------------------------|-----------------|----------------|----|----|----|-----|------|
|        | Grande Italia | 10330           | ELS                | 8.5 weeks                | Medium-vigorous | Dark Red       |    | ✓  | ✓  | ✓   | ✓    |

# Poinsettia Late Season | Classic Family





#### Poinsettia Late Season | Classic

Classic White 11183 | 8.5 WEEKS

| Status | Variety Name  | Variety<br>Code | Production<br>Farm | Natural<br>Response Time | Vigor    | Bract<br>Color | 4" | 6" | 8" | 10" | Tree |
|--------|------