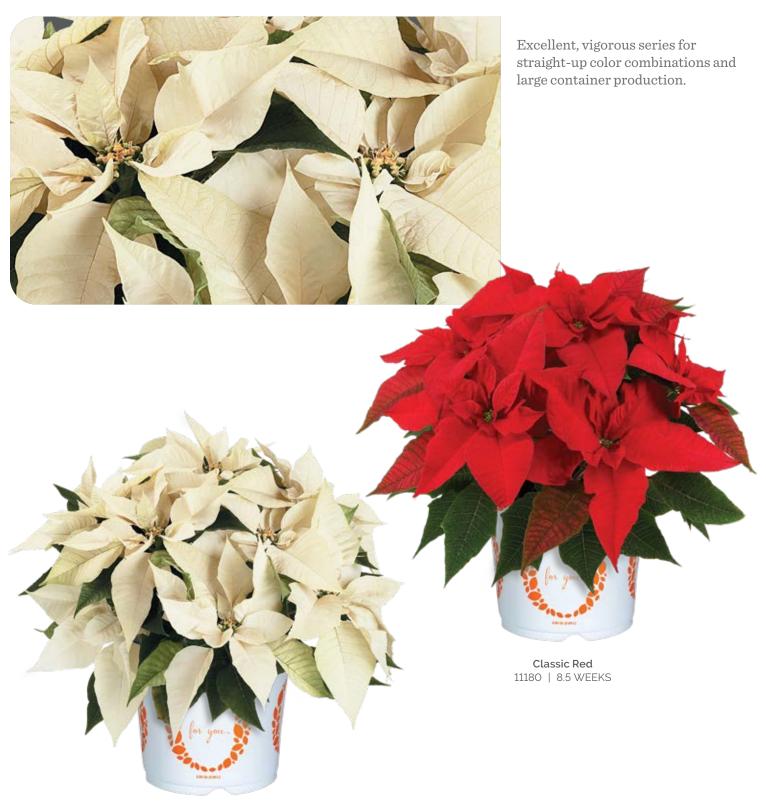

# Poinsettia Late Season | Classic Family

#### Poinsettia Late Season | Classic

Classic White 11183 | 8.5 WEEKS

| Status | Variety Name  | Variety<br>Code | Production<br>Farm | Natural<br>Response Time | Vigor    | Bract<br>Color | 4" | 6" | 8" | 10" | Tree |
|--------|---------------|-----------------|--------------------|--------------------------|----------|----------------|----|----|----|-----|------|
|        | Classic Red   | 11180           | ELS                | 8.5 weeks                | Vigorous | Red            |    | ✓  | ✓  | ✓   | ✓    |
|        | Classic White | 11183           | ELS                | 8.5 weeks                | Vigorous | White          |    | ✓  | ✓  | ✓   | ✓    |