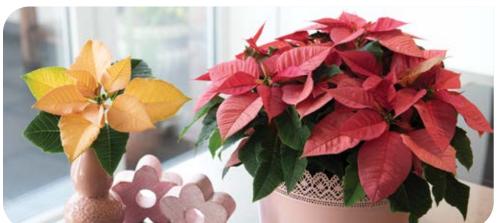

# Poinsettia Mid Season | Jubilee Family

The mid-season Jubilee family is available in Red, White, Pink and the novel Jingle Bells – a striking red and pink bicolored variety – and is a vigorous family with a classic bract and leaf shape. Jubilee fills larger containers well and is an outstanding performer in both hot and cold climates.

#### Poinsettia Mid Season | Jubilee Family

| Status | Variety Name         | Variety<br>Code | Production<br>Farm | Natural<br>Response Time | Vigor  | Bract<br>Color | 4" | 6" | 8" | 10" | Tree |
|--------|----------------------|-----------------|--------------------|--------------------------|--------|----------------|----|----|----|-----|------|
|        | Jubilee Jingle Bells | 11036           | ELS                | 8 weeks                  | Medium | Red   White    | ✓  | ✓  | ✓  | ✓   | ✓    |
|        | Jubilee Pink         | 11035           | ELS                | 8 weeks                  | Medium | Pink           | ✓  | ✓  | ✓  | ✓   | ✓    |
|        | Jubilee Red          | 11030           | ELS                | 8 weeks                  | Medium | Red            | ✓  | ✓  | ✓  | ✓   | ✓    |
|        | Jubilee White        | 11033           | ELS                | 8 weeks                  | Medium | White          | ✓  | ✓  | ✓  | ✓   | ✓    |