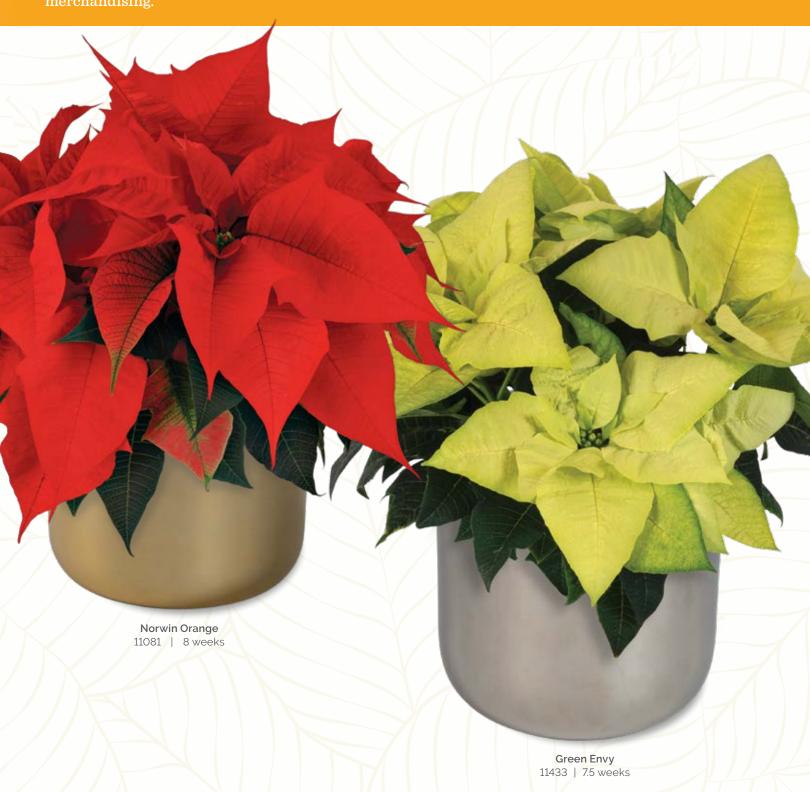

# FALL FAVORITES

Our diverse novelty poinsettia breeding offers beautiful autumnal tones that go beyond traditional reds. Natural early timing allows growers to easily offer an early assortment at retail; no black cloth is required to achieve pre-Thanksgiving sales! These early performers with warm autumn hues are the perfect way to earn holiday sales faster. Autumn Leaves has become a consumer staple for Thanksgiving tablescapes and will transition beautifully into your Christmas decor. Paired with the brilliant Norwin Orange, illuminating Golden Glo and the unique Green Envy, this becomes the perfect collection for stylish autumn merchandising.

### Poinsettia Novelty | Green Envy

Green Envy will keep spirits bright.
The large, bright chartreuse bracts have outstanding contrast against the dark green foliage and make a bold holiday statement mixed both in our Fall Favorites, as well as with classic reds during the Christmas season.

Green Envy 11433 | 7.5 weeks

### Poinsettia Novelty | Norwin Orange

Norwin Orange is a true breakthrough for this novel color. By far the brightest orange available on the market today. This mid-vigor variety has immense bracts in a vivid color perfect for Halloween and Thanksgiving promotions. Named after a long-time partner of the Ecke program, Norwin Heimos, this variety will also be a legacy in poinsettia programs for years to come.

Norwin Orange 11081 | 8 weeks