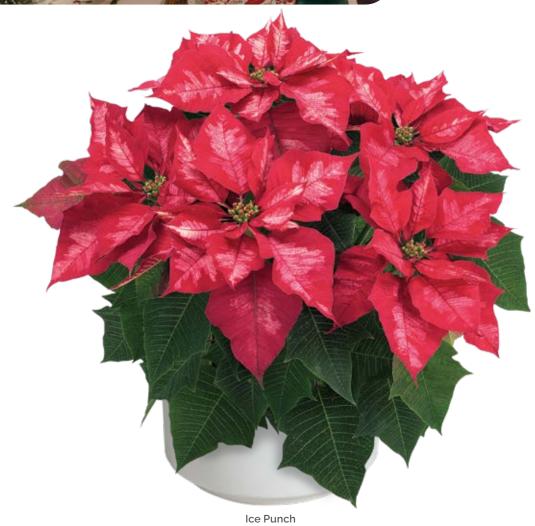

# Poinsettia Mid Season | Ice Punch

Ice Punch has a truly novel bicolor effect with deep cranberry-red bracts, frosted over with an icy white center.

11216 | 8 weeks

#### Poinsettia Mid Season | Ice Punch

| Status | Variety Name | Variety<br>Code | Production<br>Farm | Natural<br>Response Time | Vigor  | Bract<br>Color | 4" | 6" | 8" | 10" | Tree |
|--------|--------------|-----------------|--------------------|--------------------------|--------|----------------|----|----|----|-----|------|
|        | Ice Punch    | 11216           | ELS                | 8 weeks                  | Medium | Red   White    | ✓  | ✓  | ✓  | ✓   | ✓    |