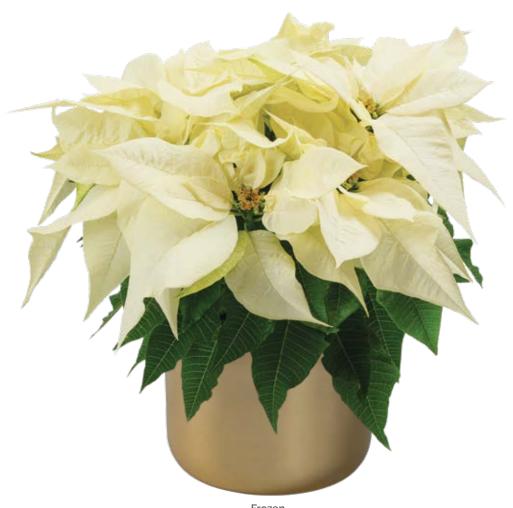

# Poinsettia Mid Season | Frozen

One of the cleanest and purest white poinsettias available, consumers will appreciate how the bracts simply light up against the dark foliage.

Frozen 11056 | 8 weeks

#### Poinsettia Mid Season | Frozen

| Status | Variety Name | Variety<br>Code | Production<br>Farm | Natural<br>Response Time | Vigor           | Bract<br>Color | 4" | 6" | 8" | 10" | Tree |
|--------|--------------|-----------------|--------------------|--------------------------|-----------------|----------------|----|----|----|-----|------|
| TOP    | Frozen       | 11056           | ELS                | 8 weeks                  | Medium-vigorous | White          | ✓  | ✓  | ✓  | ✓   |      |