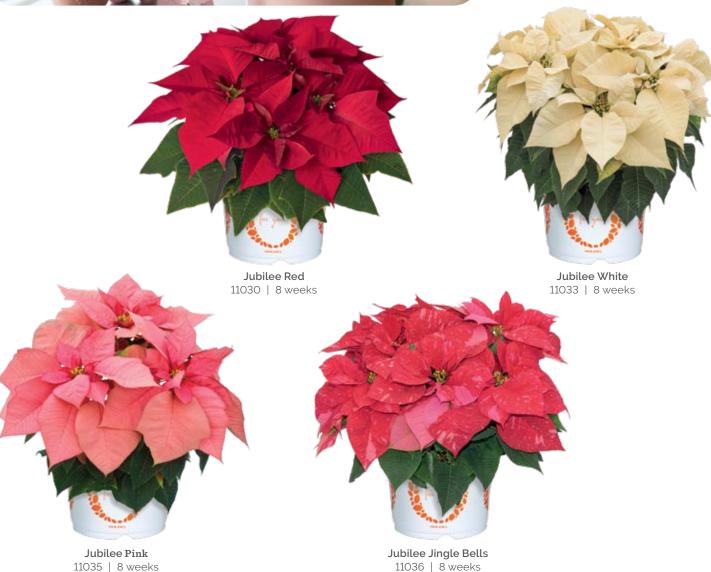

# Poinsettia Mid Season | Jubilee Family

The mid-season Jubilee family is available in Red, White, Pink and the novel Jingle Bells – a striking red and pink bicolored variety – and is a vigorous family with a classic bract and leaf shape. Jubilee fills larger containers well and is an outstanding performer in both hot and cold climates.

#### Poinsettia Mid Season | Jubilee Family

| Status | Variety Name         | Variety<br>Code | Production<br>Farm | Natural<br>Response Time | Vigor  | Bract<br>Color | 4" | 6" | 8" | 10" | Tree |
|--------|----------------------|-----------------|--------------------|--------------------------|--------|----------------|----|----|----|-----|------|
|        | Jubilee Jingle Bells | 11036           | ELS                | 8 weeks                  | Medium | Red   White    | ✓  | ✓  | ✓  | ✓   | ✓    |
|        | Jubilee Pink         | 11035           | ELS                | 8 weeks                  | Medium | Pink           | ✓  | ✓  | ✓  | ✓   | ✓    |
|        | Jubilee Red          | 11030           | ELS                | 8 weeks                  | Medium | Red            | ✓  | ✓  | ✓  | ✓   | ✓    |
|        | Jubilee White        | 11033           | ELS                | 8 weeks                  | Medium | White          | ✓  | ✓  | ✓  | ✓   | ✓    |