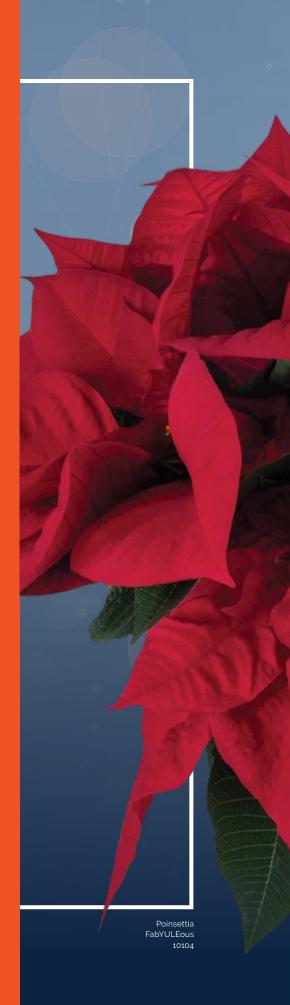

## Poinsettia Mid Season | FabYULEous

We believe the name speaks for itself, as this variety is nearly perfect for any situation. FabYULEous has an elegant dark-red bract color for a warm Christmas mood. The plants have a moderate habit that requires very little growth regulators.

FabYULEous 10104 | 8 weeks

#### Poinsettia Mid Season | FabYULEous

| Status | Variety Name | Variety<br>Code | Production<br>Farm | Natural<br>Response Time | Vigor  | Bract<br>Color | 4" | 6" | 8" | 10" | Tree |
|--------|--------------|-----------------|--------------------|--------------------------|--------|----------------|----|----|----|-----|------|
| TOP    | FabYULEous   | 10104           | ELS                | 8 weeks                  | Medium | Red            | ✓  | ✓  | ✓  | ✓   |      |

### OnTarget:

Graphical Tracking, Availability, Cultural Information, and so much more!

Download on the App Store for iOS or Android.

Back cover image: Poinsettia FabYULEous 10104

Disclaimer Although Dümmen Orange® has composed this brochure with great care, the information contained within is for general informational purposes only. Dümmen Orange® makes no representations or warranties of any kind, express or implied, about the information contained herein. In no event will any company part of Dümmen Orange® be liable for any loss or damage including without limitation, direct or indirect or consequential loss or damage, or any loss or damage whatsoever arising from loss of turnover or profits arising out of, or in connection with the information contained herein. The use of the "TM" and "®" symbols herein indicate the trademarks and registered trademarks of Dümmen Orange® that are used and may be registered in Canada, Germany, The Benelux, The European Union, The United States and in other countries.