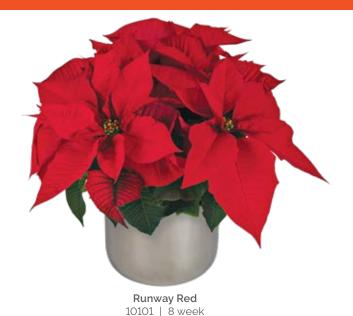

## Poinsettia Mid Season | Runway Red

Runway Red will grab attention with the large, vivid red bracts and boldly presented cyathia. This industrial strength variety has strong vigor and a broad and spacious habit for bold presentations, while also having the durability to go the distance throughout the season.

Poinsettia Mid Season | Runway Red

| Status | Variety Name | Variety<br>Code | Production<br>Farm | Natural<br>Response Time | Vigor  | Bract<br>Color | 4" | 6" | 8" | 10" | Tree |
|--------|--------------|-----------------|--------------------|--------------------------|--------|----------------|----|----|----|-----|------|
|        | Runway Red   | 10101           | ELS                | 8 weeks                  | Medium | Red            | ✓  | ✓  | ✓  | ✓   |      |