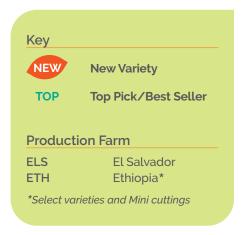

#### Poinsettia Early Season | Premium Family

|        |                       |                 | -                  |                          |                |              |              |              |              |              |      |
|--------|-----------------------|-----------------|--------------------|--------------------------|----------------|--------------|--------------|--------------|--------------|--------------|------|
| Status | Variety Name          | Variety<br>Code | Production<br>Farm | Natural<br>Response Time | Vigor          | Bract Color  | 4"           | 6"           | 8"           | 10"          | Tree |
| TOP    | Premium Early Red     | 10241           | ELS                | 6 weeks                  | Compact        | Red          | ✓            | ✓            | ✓            | ✓            |      |
|        | Premium Ice Crystal   | 10244           | ELS                | 7.5 weeks                | Compact        | Red   White  | ✓            | ✓            | ✓            | ✓            |      |
|        | Premium Lipstick Pink | 10235           | ELS                | 7.5 weeks                | Medium-compact | Pink         | ✓            | ✓            | ✓            | ✓            |      |
|        | Premium Marble        | 10249           | ELS                | 7 weeks                  | Medium-compact | Marble       | $\checkmark$ | ✓            | $\checkmark$ | $\checkmark$ |      |
|        | Premium Picasso       | 10234           | ELS                | 7.5 weeks                | Compact        | Cream   Pink | ✓            | ✓            | ✓            | ✓            |      |
|        | Premium Polar         | 10243           | ELS                | 7.5 weeks                | Compact        | White        | $\checkmark$ | $\checkmark$ | $\checkmark$ | $\checkmark$ |      |
| TOP    | Premium Red           | 10230           | ELS                | 7 weeks                  | Medium-compact | Red          | ✓            | ✓            | ✓            | ✓            |      |
|        | Premium White         | 10233           | ELS                | 7 weeks                  | Medium-compact | White        | $\checkmark$ | $\checkmark$ | $\checkmark$ | $\checkmark$ |      |

#### Poinsettia Early Season | Freedom Family

| Status | Variety Name      | Variety<br>Code | Production<br>Farm | Natural<br>Response Time | Vigor  | Bract Color | 4" | 6" | 8" | 10" | Tree |
|--------|-------------------|-----------------|--------------------|--------------------------|--------|-------------|----|----|----|-----|------|
|        | Freedom Early Red | 11191           | ELS                | 7 weeks                  | Medium | Red         | ✓  | ✓  | ✓  | ✓   |      |
|        | Freedom Pink      | 11024           | ELS                | 8 weeks                  | Medium | Pink        | ✓  | ✓  | ✓  | ✓   |      |
| TOP    | Freedom Red       | 11020           | ELS                | 7.5 weeks                | Medium | Red         | ✓  | ✓  | ✓  | ✓   | ✓    |
|        | Freedom White     | 11022           | ELS                | 7.5 weeks                | Medium | White       | ✓  | ✓  | ✓  | ✓   | ✓    |

#### Poinsettia Early Season | Ferrara

| Status | Variety Name | Variety<br>Code | Production<br>Farm | Natural<br>Response Time | Vigor           | Bract Color | 4" | 6" | 8" | 10" | Tree |
|--------|--------------|-----------------|--------------------|--------------------------|-----------------|-------------|----|----|----|-----|------|
| TOP    | Ferrara      | 10897           | ELS                | 7.5 weeks                | Medium-vigorous | Bright Red  | ✓  | ✓  | ✓  | ✓   | ✓    |

#### Poinsettia Early Season | Prestige Early Red

| Status | Variety Name       | Variety<br>Code | Production<br>Farm | Natural<br>Response Time | Vigor  | Bract Color | 4" | 6" | 8" | 10" | Tree |
|--------|--------------------|-----------------|--------------------|--------------------------|--------|-------------|----|----|----|-----|------|
|        | Prestige Early Red | 11151           | ELS                | 7.5 weeks                | Medium | Red         | ✓  | ✓  | ✓  | ✓   | ✓    |

# Poinsettia Early Season | Advent Red

Very early variety with large bracts and cyathia. Advent Red is known for its landscape performance in southern climates.

Poinsettia Early Season | Advent Red

| Status | Variety Name | Variety<br>Code | Production<br>Farm | Natural<br>Response Time | Vigor    | Bract Color | 4" | 6" | 8" | 10" | Tree |
|--------|--------------|-----------------|--------------------|--------------------------|----------|-------------|----|----|----|-----|------|
|        | Advent Red   | 11008           | ELS                | 6.5 weeks                | Vigorous | Dark Red    | ✓  | ✓  | ✓  | ✓   | ✓    |

#### Poinsettia Early Season | Winter Rose Early Red

| Status | Variety Name          | Variety<br>Code | Production<br>Farm | Natural<br>Response Time | Vigor   | Bract Color | 4" | 6" | 8" | 10" Tr | ree |
|--------|-----------------------|-----------------|--------------------|--------------------------|---------|-------------|----|----|----|--------|-----|
| TOP    | Winter Rose Early Red | 10993           | ELS                | 7.5 weeks                | Compact | Red         | ✓  | ✓  | ✓  |        |     |

#### Poinsettia Early Season | 6-7.5 Weeks

| Status | Variety Name          | Variety<br>Code | Production<br>Farm | Natural<br>Response Time | Vigor           | Bract<br>Color | 4" | 6" | 8" | 10" | Tre |
|--------|-----------------------|-----------------|--------------------|--------------------------|-----------------|----------------|----|----|----|-----|-----|
|        | Advent Red            | 11008           | ELS                | 6.5 weeks                | Vigorous        | Dark Red       | ✓  | ✓  | ✓  | ✓   | ✓   |
| TOP    | Ferrara               | 10897           | ELS                | 7.5 weeks                | Medium-vigorous | Bright Red     | ✓  | ✓  | ✓  | ✓   | ✓   |
|        | Freedom Early Red     | 11191           | ELS                | 7 weeks                  | Medium          | Red            | ✓  | ✓  | ✓  | ✓   |     |
|        | Freedom Pink          | 11024           | ELS                | 8 weeks                  | Medium          | Pink           | ✓  | ✓  | ✓  | ✓   |     |
|        | Freedom Red           | 11020           | ELS                | 7.5 weeks                | Medium          | Red            | ✓  | ✓  | ✓  | ✓   | ✓   |
|        | Freedom White         | 11022           | ELS                | 7.5 weeks                | Medium          | White          | ✓  | ✓  | ✓  | ✓   | ✓   |
|        | Green Envy            | 11433           | ELS                | 7.5 weeks                | Medium-compact  | Green          | ✓  | ✓  | ✓  |     |     |
|        | Premium Early Red     | 10241           | ELS                | 6 weeks                  | Compact         | Red            | ✓  | ✓  | ✓  | ✓   |     |
|        | Premium Ice Crystal   | 10244           | ELS                | 7.5 weeks                | Compact         | Red   White    | ✓  | ✓  | ✓  | ✓   |     |
|        | Premium Lipstick Pink | 10235           | ELS                | 7.5 weeks                | Medium-compact  | Pink           | ✓  | ✓  | ✓  | ✓   |     |
|        | Premium Marble        | 10249           | ELS                | 7 weeks                  | Medium-compact  | Marble         | ✓  | ✓  | ✓  | ✓   |     |
|        | Premium Picasso       | 10234           | ELS                | 7.5 weeks                | Compact         | Cream   Pink   | ✓  | ✓  | ✓  | ✓   |     |
|        | Premium Polar         | 10243           | ELS                | 7.5 weeks                | Compact         | White          | ✓  | ✓  | ✓  | ✓   |     |
| TOP    | Premium Red           | 10230           | ELS                | 7 weeks                  | Medium-compact  | Red            | ✓  | ✓  | ✓  | ✓   |     |
|        | Premium White         | 10233           | ELS                | 7 weeks                  | Medium-compact  | White          | ✓  | ✓  | ✓  | ✓   |     |
|        | Prestige Early Red    | 11151           | ELS                | 7.5 weeks                | Medium          | Red            | ✓  | ✓  | ✓  | ✓   | ✓   |
| TOP    | Winter Rose Early Red | 10993           | ELS                | 7.5 weeks                | Compact         | Red            | ✓  | ✓  | ✓  |     |     |
|        |                       |                 |                    |                          |                 |                |    |    |    |     |     |