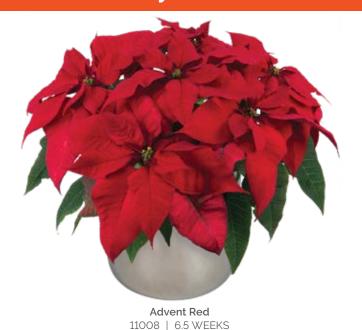

# Poinsettia Early Season | Advent Red

Very early variety with large bracts and cyathia. Advent Red is known for its landscape performance in southern climates.

Poinsettia Early Season | Advent Red

| Status | Variety Name | Variety<br>Code | Production<br>Farm | Natural<br>Response Time | Vigor    | Bract Color | 4" | 6" | 8" | 10" | Tree |
|--------|--------------|-----------------|--------------------|--------------------------|----------|-------------|----|----|----|-----|------|
|        | Advent Red   | 11008           | ELS                | 6.5 weeks                | Vigorous | Dark Red    | ✓  | ✓  | ✓  | ✓   | ✓    |