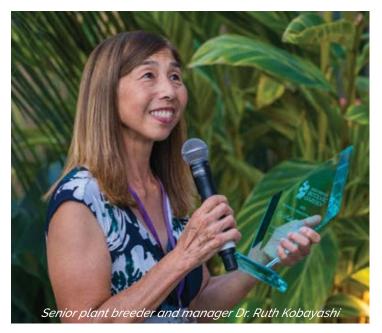

# Dümmen Orange Plant Breeder Named RECIPIENT OF 2023 PAUL ECKE JR. AWARD

by San Diego Botanic Garden

# CONGRATULATIONS, DR. KOBAYASHI!

We at Dümmen Orange have always known that Dr. Ruth Kobayashi has a special gift for breeding and selection. Her latest award cements her as truly one of the best in the business.

Dr. Kobayashi recently received the 2023 Paul Ecke Jr. Award of Excellence from the Encinitas-based San Diego Botanic Garden. And how fitting that she would be

honored with an award named after the horticulture industry legend Paul Ecke Jr., considering that Dr. Kobayashi originally joined the Paul Ecke Ranch team back in 1995. It was our good fortune a plant breeder of such talent was on staff when Dümmen Orange acquired the Ecke Ranch in 2013.

Dr. Kobayashi is among the world's top breeders of cut flowers, potted plants, succulents, perennials, and annuals. She is currently focusing her talents on developing new and novel types of New Guinea impatiens and poinsettia varieties. In fact, as you go through this very catalog, you'll see more than a few varieties that are the handiwork of Dr. Kobayashi, such as the ground-breaking and amazingly beautiful varieties Norwin Orange, Golden Glo, Green Envy, and Autumn Leaves (see pages 2-3), which introduced new poinsettia colors to the market. In fact, in 2015 Japan Flower Selection chose Autumn Leaves for its "Best Flower Award" for pot plants, one of the most competitive awards for the Japanese market. Another variety highlight for Dr. Kobayashi is the first interspecific euphorbia hybrid, Luv U Pink. This hybrid has singlehandedly opened new markets and new holidays for poinsettias. Over her nearly 30-year career, Dr. Kobayashi has developed more than 90 poinsettia varieties, and we can't wait to see what she creates next.

Congratulations, Ruth!

We are so very grateful to have your talent, your direction and your enduring enthusiasm on our team.