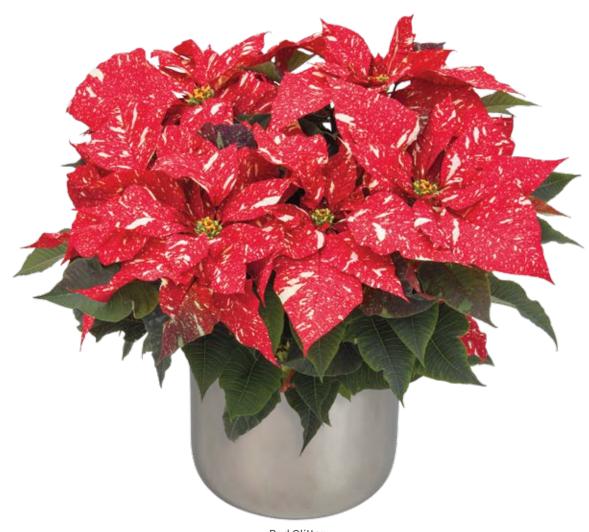

### Poinsettia Late Season | Red Glitter

 $Striking \, colors \, with \, horizontal \,$ bracts. Heat-tolerant and ideal for tree forms with superior postproduction characteristics.

**Red Glitter** 11317 | 8.5 weeks

#### Poinsettia Late Season | Red Glitter

| Status | Variety Name | Variety<br>Code | Production<br>Farm | Natural<br>Response Time | Vigor  | Bract<br>Color | 4" | 6" | 8" | 10" | Tree |
|--------|--------------|-----------------|--------------------|--------------------------|--------|----------------|----|----|----|-----|------|
| TOP    | Red Glitter  | 11317           | ELS                | 8.5 weeks                | Medium | Red   White    | ✓  | ✓  | ✓  | ✓   | ✓    |