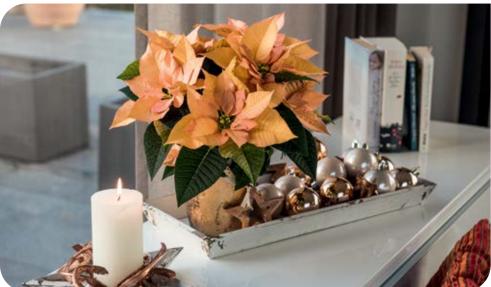

### Poinsettia Novelty | Norwin Orange

Norwin Orange is a true breakthrough for this novel color. By far the brightest orange available on the market today. This mid-vigor variety has immense bracts in a vivid color perfect for Halloween and Thanksgiving promotions. Named after a long-time partner of the Ecke program, Norwin Heimos, this variety will also be a legacy in poinsettia programs for years to come.

Norwin Orange 11081 | 8 weeks

#### Poinsettia Novelty Mid Season | Norwin Orange

| Status | Variety Name  | Variety<br>Code | Production<br>Farm | Natural<br>Response Time | Vigor  | Bract<br>Color | 4" | 6" | 8" | 10" | Tree |
|--------|---------------|-----------------|--------------------|--------------------------|--------|----------------|----|----|----|-----|------|
|        | Norwin Orange | 11081           | ELS                | 8 weeks                  | Medium | Orange         | ✓  | ✓  | ✓  | ✓   |      |