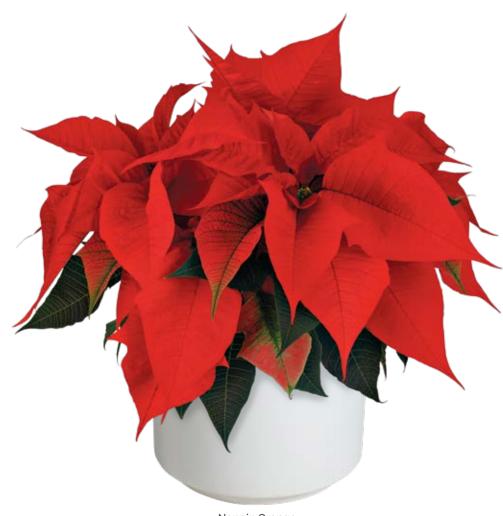

Dr. Kobayashi is among the world's top breeders of cut flowers, potted plants, succulents, perennials, and annuals. She is currently focusing her talents on developing new and novel types of New Guinea impatiens and poinsettia varieties. In fact, as you go through this very catalog, you'll see more than a few varieties that are the handiwork of Dr. Kobayashi, such as the ground-breaking and amazingly beautiful varieties Norwin Orange, Golden Glo, Green Envy, and Autumn Leaves (see pages 2-3), which introduced new poinsettia colors to the market. In fact, in 2015 Japan Flower Selection chose Autumn Leaves for its "Best Flower Award" for pot plants, one of the most competitive awards for the Japanese market. Another variety highlight for Dr. Kobayashi is the first interspecific euphorbia hybrid, Luv U Pink. This hybrid has singlehandedly opened new markets and new holidays for poinsettias. Over her nearly 30-year career, Dr. Kobayashi has developed more than 90 poinsettia varieties, and we can't wait to see what she creates next.