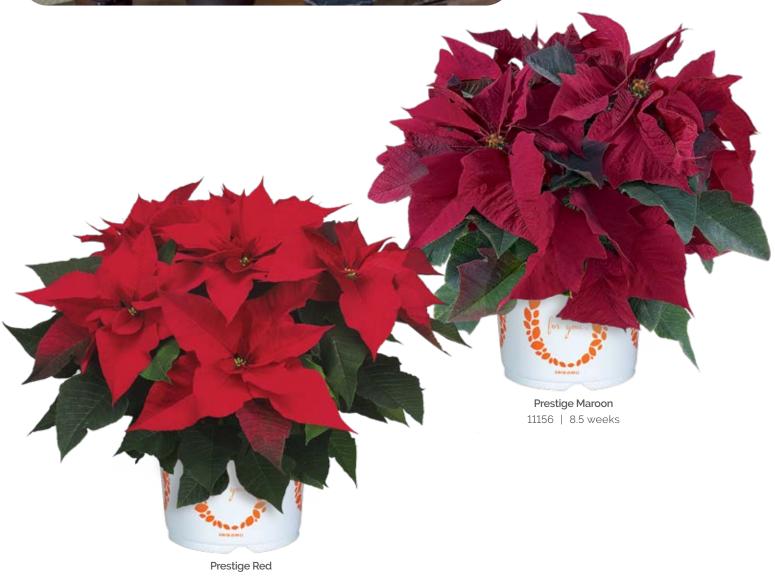

# Poinsettia Mid Season | Prestige Family

This mid-season collection stands out at retail with reliable and long-lasting shelf life. Prestige is versatile in use and adaptable to any container size.

11150 | 8 weeks

#### Poinsettia Mid-Late Season | Prestige

| Status | Variety Name    | Variety<br>Code | Production<br>Farm | Natural<br>Response Time | Vigor  | Bract<br>Color | 4"           | 6"           | 8"           | 10"          | Tree         |
|--------|-----------------|-----------------|--------------------|--------------------------|--------|----------------|--------------|--------------|--------------|--------------|--------------|
|        | Prestige Maroon | 11156           | ELS                | 8.5 weeks                | Medium | Maroon         | ✓            | ✓            | ✓            | ✓            | ✓            |
| TOP    | Prestige Red    | 11150           | ELS                | 8 weeks                  | Medium | Red            | $\checkmark$ | $\checkmark$ | $\checkmark$ | $\checkmark$ | $\checkmark$ |