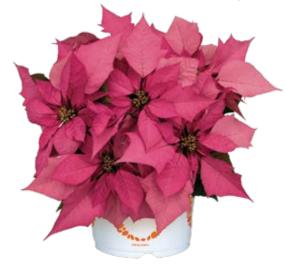

# Poinsettia Mid Season | Jubilee Family

The mid-season Jubilee family is available in Red, White, Pink and the novel Jingle Bells – a striking red and pink bicolored variety – and is a vigorous family with a classic bract and leaf shape. Jubilee fills larger containers well and is an outstanding performer in both hot and cold climates.

#### Poinsettia Mid Season | Jubilee Family

| Status | Variety Name         | Variety<br>Code | Production<br>Farm | Natural<br>Response Time | Vigor  | Bract<br>Color | 4" | 6" | 8" | 10" | Tree |
|--------|----------------------|-----------------|--------------------|--------------------------|--------|----------------|----|----|----|-----|------|
|        | Jubilee Jingle Bells | 11036           | ELS                | 8 weeks                  | Medium | Red   White    | ✓  | ✓  | ✓  | ✓   | ✓    |
|        | Jubilee Pink         | 11035           | ELS                | 8 weeks                  | Medium | Pink           | ✓  | ✓  | ✓  | ✓   | ✓    |
|        | Jubilee Red          | 11030           | ELS                | 8 weeks                  | Medium | Red            | ✓  | ✓  | ✓  | ✓   | ✓    |
|        | Jubilee White        | 11033           | ELS                | 8 weeks                  | Medium | White          | ✓  | ✓  | ✓  | ✓   | ✓    |