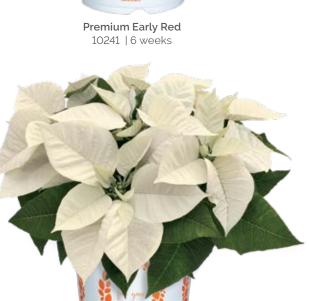

Premium Polar 10243 | 7.5 weeks

Premium Red 10230 | 7 weeks

**Premium White** 10233 | 7 weeks

Premium Lipstick Pink 10235 | 7.5 weeks

#### Poinsettia Early Season | Premium Family

|        |                       |                 | -                  |                          |                |              |              |              |              |              |      |
|--------|-----------------------|-----------------|--------------------|--------------------------|----------------|--------------|--------------|--------------|--------------|--------------|------|
| Status | Variety Name          | Variety<br>Code | Production<br>Farm | Natural<br>Response Time | Vigor          | Bract Color  | 4"           | 6"           | 8"           | 10"          | Tree |
| TOP    | Premium Early Red     | 10241           | ELS                | 6 weeks                  | Compact        | Red          | ✓            | ✓            | ✓            | ✓            |      |
|        | Premium Ice Crystal   | 10244           | ELS                | 7.5 weeks                | Compact        | Red   White  | ✓            | ✓            | ✓            | ✓            |      |
|        | Premium Lipstick Pink | 10235           | ELS                | 7.5 weeks                | Medium-compact | Pink         | ✓            | ✓            | ✓            | ✓            |      |
|        | Premium Marble        | 10249           | ELS                | 7 weeks                  | Medium-compact | Marble       | $\checkmark$ | ✓            | $\checkmark$ | $\checkmark$ |      |
|        | Premium Picasso       | 10234           | ELS                | 7.5 weeks                | Compact        | Cream   Pink | ✓            | ✓            | ✓            | ✓            |      |
|        | Premium Polar         | 10243           | ELS                | 7.5 weeks                | Compact        | White        | $\checkmark$ | $\checkmark$ | $\checkmark$ | $\checkmark$ |      |
| TOP    | Premium Red           | 10230           | ELS                | 7 weeks                  | Medium-compact | Red          | ✓            | ✓            | ✓            | ✓            |      |
|        | Premium White         | 10233           | ELS                | 7 weeks                  | Medium-compact | White        | $\checkmark$ | $\checkmark$ | $\checkmark$ | $\checkmark$ |      |