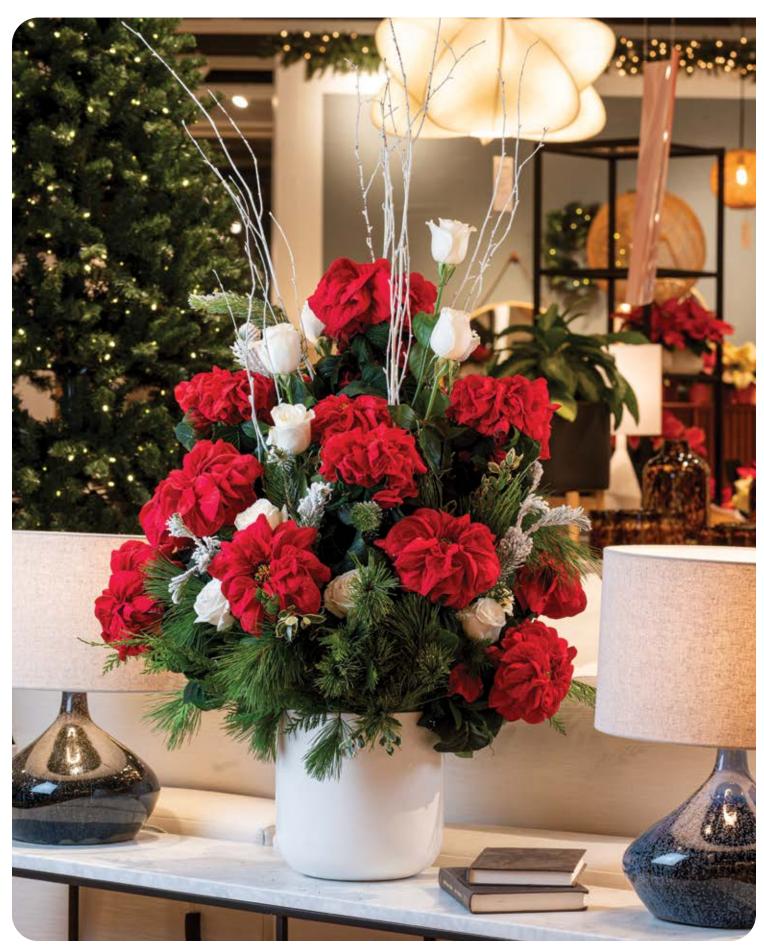

### Poinsettia Specialty | Cut Flowers

Recent breeding has produced a poinsettia with a much longer post-harvest life and more desirable cut flower characteristics such as longer, sturdier stems and larger flower heads. Easily grown as cut flowers, poinsettias are perfect for Christmas and other holidays such as Valentine's Day. Cut poinsettias are a festive addition to a holiday table or celebration, and the unique colors and flower form are ideal for high-end bouquets.

Winter Rose is an elegant choice as a cut flower in traditional red. Novelty colors like Autumn Leaves, Golden Glo, Green Envy, and Norwin Orange are ideally suited for the autumnal colors of a Thanksgiving table.

Varieties like Early Polly's Pink in lovely bright pink make an exciting option for Valentine's Day.