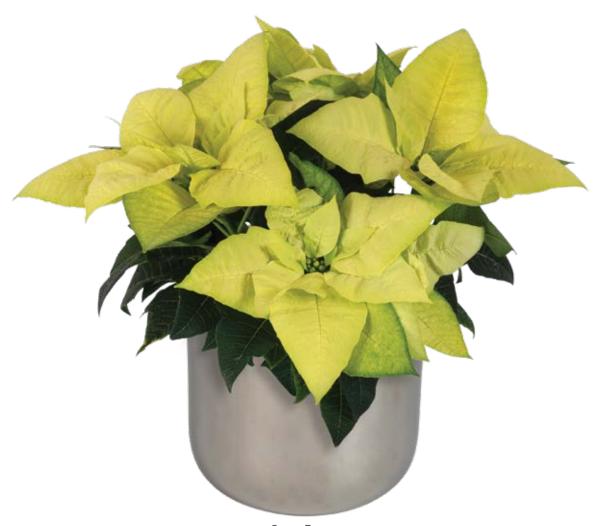

### Poinsettia Novelty | Golden Glo

The unique golden color of Golden Glo intensifies as the bract matures – a striking choice for red and gold holiday pairings.

Golden Glo 11431 | 8 weeks

#### Poinsettia Novelty Mid Season | Golden Glo

| Status | Variety Name | Variety<br>Code | Production<br>Farm |         | Vigor   | Bract<br>Color | 4" | 6" | 8" | 10" | Tree |
|--------|--------------|-----------------|--------------------|---------|---------|----------------|----|----|----|-----|------|
|        | Golden Glo   | 11431           | ELS                | 8 weeks | Compact | Yellow         | ✓  | ✓  |    |     |      |