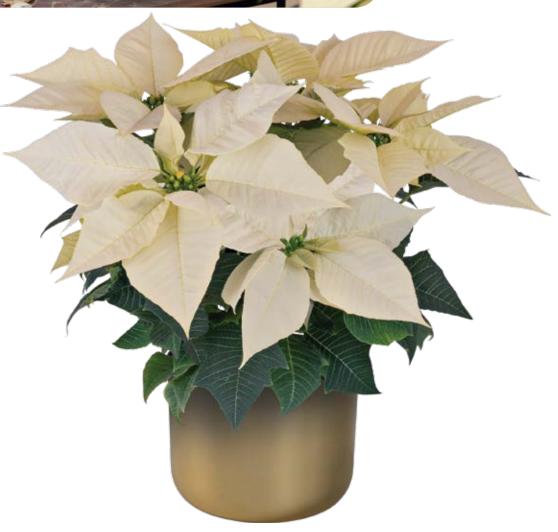

sponse Time | Vigor           | Bract<br>Color | 4" | 6" | 8" | 10" | Tree |
|--------|--------------|-----------------|--------------------|--------------------------|-----------------|----------------|----|----|----|-----|------|
| TOP    | Imperial     | 10143           | ELS                | 8 weeks                  | Medium-vigorous | Red            |    | ✓  | ✓  | ✓   |      |

# Poinsettia Mid Season | Flurry





Flurry is hitting the scene as our brightest white yet. With a traditional bract presentation and dark green foliage, it will become the staple white in your program. Flurry is a robust plant from roots to shoots for production ease with controllable vigor suitable for various container sizes. Flurry is an outstanding choice for painted programs with large, flat bracts.



Flurry 11051 | 8 weeks

#### Poinsettia Mid Season | Flurry

| Status | Variety Name | Variety<br>Code | Production<br>Farm |         | Vigor           | Bract<br>Color | 4" | 6" | 8" | 10" | Tree |
|--------|--------------|-----------------|--------------------|---------|-----------------|----------------|----|----|----|-----|------|
|        | Flurry       | 11051           | ELS                | 8 weeks | Medium-vigorous | White          | ✓  | ✓  | ✓  | ✓   |      |

# Poinsettia Mid Season | Frozen



One of the cleanest and purest white poinsettias available, consumers will appreciate how the bracts simply light up against the dark foliage.



Frozen 11056 | 8 weeks

#### Poinsettia Mid Season | Frozen

| Status | Variety Name | Variety<br>Code | Production<br>Farm | Natural<br>Res