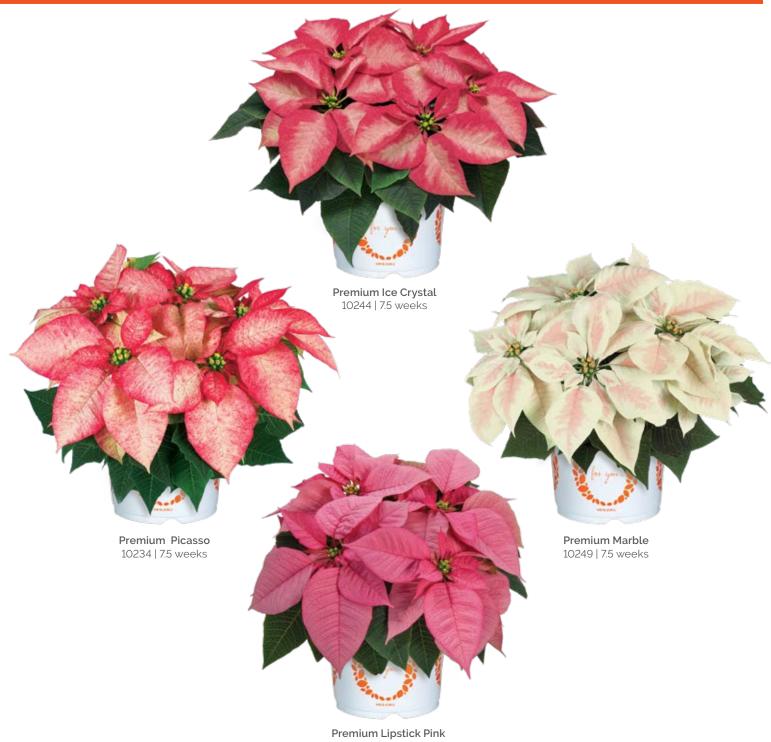

# Poinsettia Early Season | Premium Family

The Premium Family has been a legacy program for greenhouse growers around the world. This exceptional collection has the traditional reds and white, but also many unique standouts like Ice Crystal and Picasso. Premium varieties finish early with lower vigor for small- to mid-sized containers and early season sales.

Premium Polar 10243 | 7.5 weeks

Premium Red 10230 | 7 weeks

**Premium White** 10233 | 7 weeks

Premium Lipstick Pink 10235 | 7.5 weeks

#### Poinsettia Early Season | Premium Family

|        |                       |                 | -                  |                          |                |              |              |              |              |              |      |
|--------|-----------------------|-----------------|--------------------|--------------------------|----------------|--------------|--------------|--------------|--------------|--------------|------|
| Status | Variety Name          | Variety<br>Code | Production<br>Farm | Natural<br>Response Time | Vigor          | Bract Color  | 4"           | 6"           | 8"           | 10"          | Tree |
| TOP    | Premium Early Red     | 10241           | ELS                | 6 weeks                  | Compact        | Red          | ✓            | ✓            | ✓            | ✓            |      |
|        | Premium Ice Crystal   | 10244           | ELS                | 7.5 weeks                | Compact        | Red   White  | ✓            | ✓            | ✓            | ✓            |      |
|        | Premium Lipstick Pink | 10235           | ELS                | 7.5 weeks                | Medium-compact | Pink         | ✓            | ✓            | ✓            | ✓            |      |
|        | Premium Marble        | 10249           | ELS                | 7 weeks                  | Medium-compact | Marble       | $\checkmark$ | ✓            | $\checkmark$ | $\checkmark$ |      |
|        | Premium Picasso       | 10234           | ELS                | 7.5 weeks                | Compact        | Cream   Pink | ✓            | ✓            | ✓            | ✓            |      |
|        | Premium Polar         | 10243           | ELS                | 7.5 weeks                | Compact        | White        | $\checkmark$ | $\checkmark$ | $\checkmark$ | $\checkmark$ |      |
| TOP    | Premium Red           | 10230           | ELS                | 7 weeks                  | Medium-compact | Red          | ✓            | ✓            | ✓            | ✓            |      |
|        | Premium White         | 10233           | ELS                | 7 weeks                  | Medium-compact | White        | $\checkmark$ | $\checkmark$ | $\checkmark$ | $\checkmark$ |      |