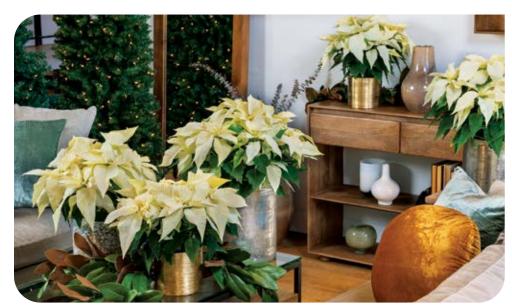

ntation and dark green foliage, it will become the staple white in your program. Flurry is a robust plant from roots to shoots for production ease with controllable vigor suitable for various container sizes. Flurry is an outstanding choice for painted programs with large, flat bracts.



Flurry 11051 | 8 weeks

#### Poinsettia Mid Season | Flurry

| Status | Variety Name | Variety<br>Code | Production<br>Farm |         | Vigor           | Bract<br>Color | 4" | 6" | 8" | 10" | Tree |
|--------|--------------|-----------------|--------------------|---------|-----------------|----------------|----|----|----|-----|------|
|        | Flurry       | 11051           | ELS                | 8 weeks | Medium-vigorous | White          | ✓  | ✓  | ✓  | ✓   |      |

# Poinsettia Mid Season | Frozen



One of the cleanest and purest white poinsettias available, consumers will appreciate how the bracts simply light up against the dark foliage.



Frozen 11056 | 8 weeks

#### Poinsettia Mid Season | Frozen

| Status | Variety Name | Variety<br>Code | Production<br>Farm | Natural<br>Response Time | Vigor           | Bract<br>Color | 4" | 6" | 8" | 10" | Tree |
|--------|--------------|-----------------|--------------------|--------------------------|-----------------|----------------|----|----|----|-----|------|
| TOP    | Frozen       | 11056           | ELS                | 8 weeks                  | Medium-vigorous | White          | ✓  | ✓  | ✓  | ✓   |      |

# Poinsettia Mid Season | Polar Bear





Excellent, bright-white bracts over variegated transitional bracts for a unique loo