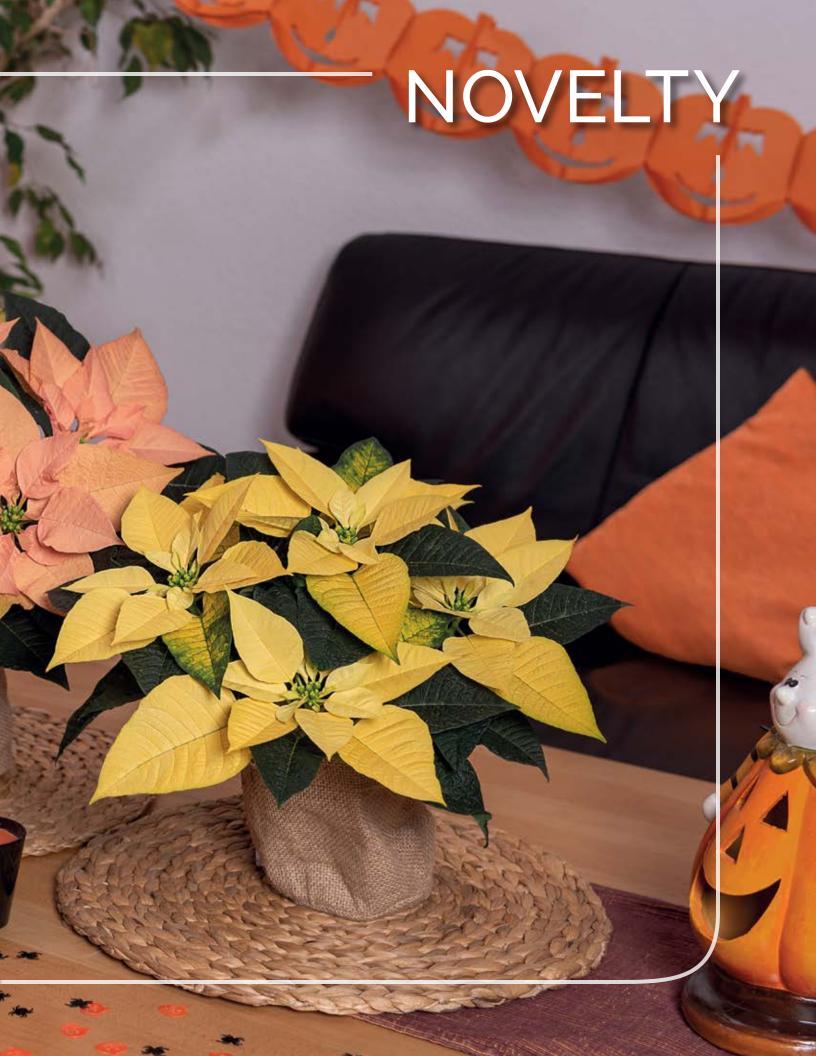

### Poinsettia Novelty | Norwin Orange

Norwin Orange is a true breakthrough for this novel color. By far the brightest orange available on the market today. This mid-vigor variety has immense bracts in a vivid color perfect for Halloween and Thanksgiving promotions. Named after a long-time partner of the Ecke program, Norwin Heimos, this variety will also be a legacy in poinsettia programs for years to come.

Norwin Orange 11081 | 8 weeks