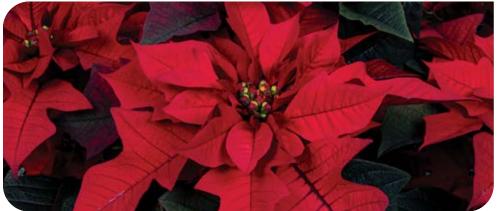

# Poinsettia Mid Season | Candy Cane

This truly special selection presents red bracts embellished with fun, white speckles, providing a striking contrast against dark-green foliage. The classic star-shaped bracts are large and showy and create an impressive display at retail. Strong stems and a strong root system make this poinsettia an excellent choice for a range of container sizes, from miniature up to 10-inch.

Candy Cane 10153 | 8 weeks

#### Poinsettia Mid Season | Candy Cane

| Status | Variety Name | Variety<br>Code | Production<br>Farm |         | Vigor  | Bract<br>Color | 4" | 6" | 8" | 10" Tree |
|--------|--------------|-----------------|--------------------|---------|--------|----------------|----|----|----|----------|
| TOP    | Candy Cane   | 10153           | ELS                | 8 weeks | Medium | Red   White    | ✓  | ✓  | ✓  |          |