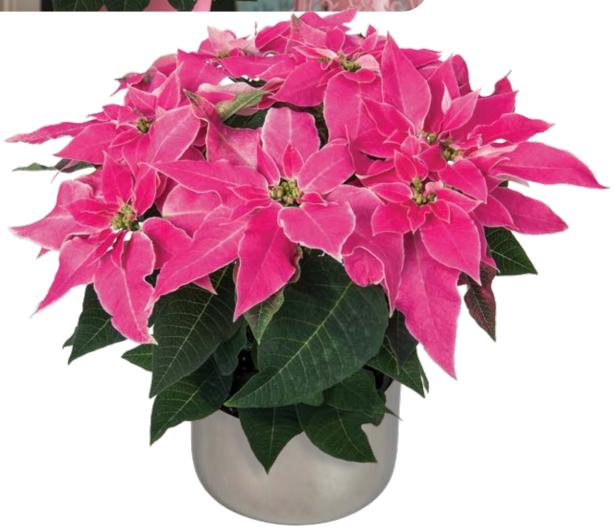

Color |    |    |              |          |
|        | J'Adore Dark Pink   | 10154   | ELS        | 7.5 weeks     | Medium | Pink  | ✓  | ✓  | ✓            |          |
|        | J'Adore Pink        | 10381   | ELS        | 7.5 weeks     | Medium | Pink  | ✓  | ✓  | $\checkmark$ |          |
|        | J'Adore Soft Pink   | 10156   | ELS        | 7.5 weeks     | Medium | Pink  | ✓  | ✓  | ✓            |          |
|        | J'Adore White Pearl | 10155   | ELS        | 7.5 weeks     | Medium | White | ✓  | ✓  | ✓            |          |

### Euphorbia Hybrid | Luv U Pink





A standout in any setting, Luv U Pink is an explosive plant. The most vigorous in its class, it is suitable for larger containers as well as the landscape. It has a later response time compared to other euphorbias.



Luv U Pink 11109 | 9 weeks

#### Euphorbia Hybrid | Luv U Pink

| Status | Variety Name | Variety<br>Code | Production<br>Farm | Natural<br>Response Time | Vigor    | Bract<br>Color | 4" | 6" | 8" | 10" | Tree |
|--------|--------------|-----------------|--------------------|--------------------------|----------|----------------|----|----|----|-----|------|
|        | Luv U Pink   | 11109           | ELS                | 9 weeks                  | Vigorous | Pink           | ✓  | ✓  | ✓  | ✓   |      |

### Poinsettia | Product Information + Index

#### Poinsettia | Assortment

| Page | Status | Variety Name          | Variety<br>Code | Production<br>Farm | Natural<br>Response<br>Time | Vigor                  | Bract<br>Color | 4"           | 6"         | 8"           | 10"          | Tr