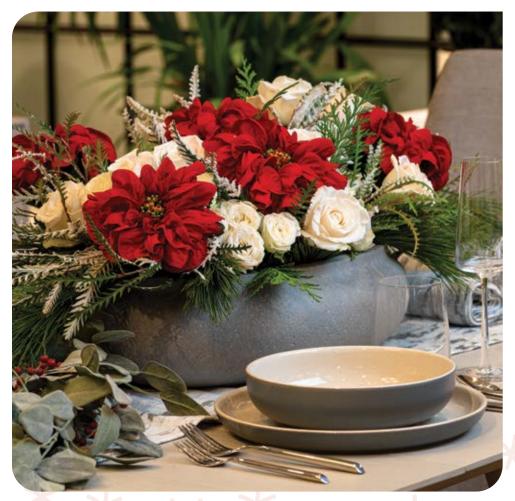

### Poinsettia Specialty | Cut Flowers

Recent breeding has produced a poinsettia with a much longer post-harvest life and more desirable cut flower characteristics such as longer, sturdier stems and larger flower heads. Easily grown as cut flowers, poinsettias are perfect for Christmas and other holidays such as Valentine's Day. Cut poinsettias are a festive addition to a holiday table or celebration, and the unique colors and flower form are ideal for high-end bouquets.

Winter Rose is an elegant choice as a cut flower in traditional red. Novelty colors like Autumn Leaves, Golden Glo, Green Envy, and Norwin Orange are ideally suited for the autumnal colors of a Thanksgiving table.