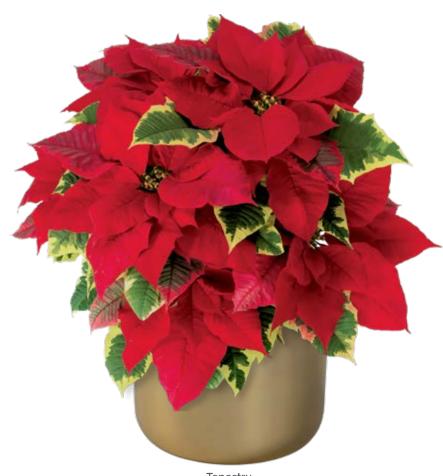

### Poinsettia Late Season | Tapestry

Tapestry makes an elegant statement with green foliage highlighted with a luxe gold margin. Excellent for combination plantings or as a standalone decorative accent among traditional red varieties.

**Tapestry** 11107 | 8.5 weeks