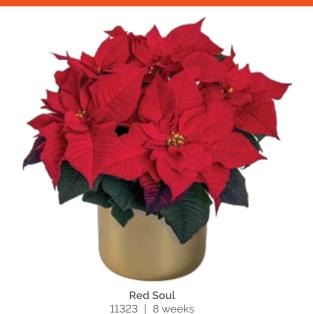

## Poinsettia Mid Season | Red Soul

This gorgeous mid-season variety's deep velvet-red bracts are striking against intense, dark-green foliage. A standout in all climates, especially the South, Red Soul exhibits excellent heat tolerance on a medium-vigor plant.

#### Poinsettia Mid Season | Red Soul

| Status | Variety Name | Variety<br>Code | Production<br>Farm | Natural<br>Response Time | Vigor          | Bract<br>Color | 4" | 6" | 8" | 10" | Tree |
|--------|--------------|-----------------|--------------------|--------------------------|----------------|----------------|----|----|----|-----|------|
| TOP    | Red Soul     | 11323           | ELS                | 8 weeks                  | Medium-compact | Red            | ✓  | ✓  | ✓  |     |      |