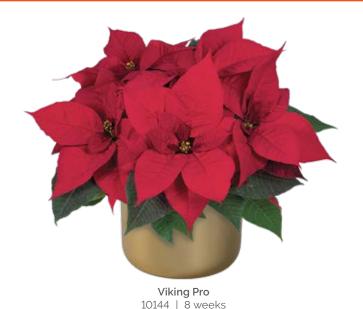

# Poinsettia Mid Season | Viking Pro

Offering a similar bract shape and color to the favorite Viking Red, Viking Pro exhibits a more compact stature in comparison.

Attractive bracts contrast beautifully against the vivid yellow cyathia and dark green foliage.

#### Poinsettia Mid Season | Viking Pro

| Status | Variety Name | Variety<br>Code | Production<br>Farm | Natural<br>Response Time | Vigor  | Bract<br>Color | 4" | 6" | 8" | 10" Tre | е |
|--------|--------------|-----------------|--------------------|--------------------------|--------|----------------|----|----|----|---------|---|
| TOP    | Viking Pro   | 10144           | ELS                | 8 weeks                  | Medium | Red            | ✓  | ✓  | ✓  | ✓       |   |