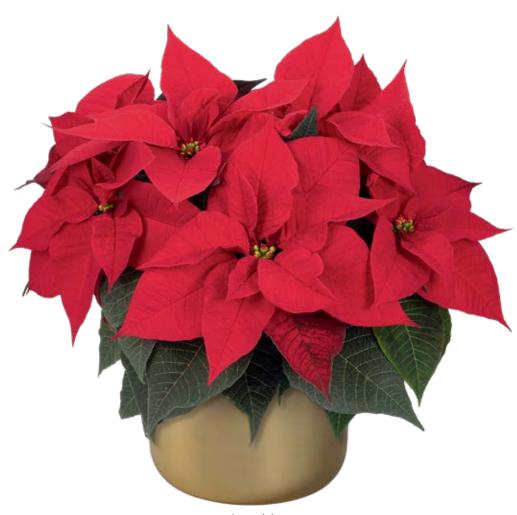

y against the vivid yellow cyathia and dark green foliage.

#### Poinsettia Mid Season | Viking Pro

| Status | Variety Name | Variety<br>Code | Production<br>Farm | Natural<br>Response Time | Vigor  | Bract<br>Color | 4" | 6" | 8" | 10" Tre | е |
|--------|--------------|-----------------|--------------------|--------------------------|--------|----------------|----|----|----|---------|---|
| TOP    | Viking Pro   | 10144           | ELS                | 8 weeks                  | Medium | Red            | ✓  | ✓  | ✓  | ✓       |   |

# Poinsettia Mid Season | Imperial





Imperial is the perfect plant for late November and early December sales. Imperial stands out with its sturdy plant structure and vibrant red large showy bracts; it adds pronounced color to any holiday presentation.



Imperial 10143 | 8 weeks

#### Poinsettia Mid Season | Imperial

| Status | Variety Name | Variety<br>Code | Production<br>Farm | Natural<br>Response Time | Vigor           | Bract<br>Color | 4" | 6" | 8" | 10" | Tree |
|--------|--------------|-----------------|--------------------|--------------------------|-----------------|----------------|----|----|----|-----|------|
| TOP    | Imperial     | 10143           | ELS                | 8 weeks                  | Medium-vigorous | Red            |    | ✓  | ✓  | ✓   |      |

# Poinsettia Mid Season | Flurry





Flurry is hitting the scene as our brightest white yet. With a traditional bract presentation and dark green foliage, it will become the staple white in your program. Flurry is a robust plant from roots to shoots for production e