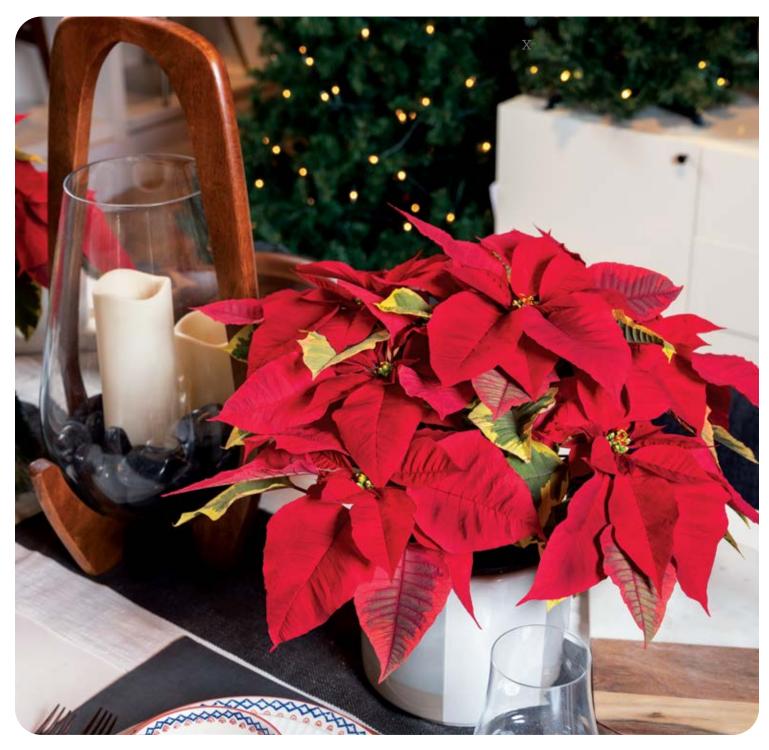

# FALL FAVORITES

Our diverse novelty poinsettia breeding offers beautiful autumnal tones that go beyond traditional reds. Natural early timing allows growers to easily offer an early assortment at retail; no black cloth is required to achieve pre-Thanksgiving sales! These early performers with warm autumn hues are the perfect way to earn holiday sales faster. Autumn Leaves has become a consumer staple for Thanksgiving tablescapes and will transition beautifully into your Christmas decor. Paired with the brilliant Norwin Orange, illuminating Golden Glo and the unique Green Envy, this becomes the perfect collection for stylish autumn merchandising.