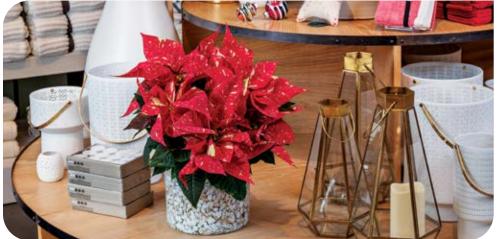

# Poinsettia Mid Season | Ice Punch

Ice Punch has a truly novel bicolor effect with deep cranberry-red bracts, frosted over with an icy white center.

11216 | 8 weeks

#### Poinsettia Mid Season | Ice Punch

| Status | Variety Name | Variety<br>Code | Production<br>Farm | Natural<br>Response Time | Vigor  | Bract<br>Color | 4" | 6" | 8" | 10" | Tree |
|--------|--------------|-----------------|--------------------|--------------------------|--------|----------------|----|----|----|-----|------|
|        | Ice Punch    | 11216           | ELS                | 8 weeks                  | Medium | Red   White    | ✓  | ✓  | ✓  | ✓   | ✓    |