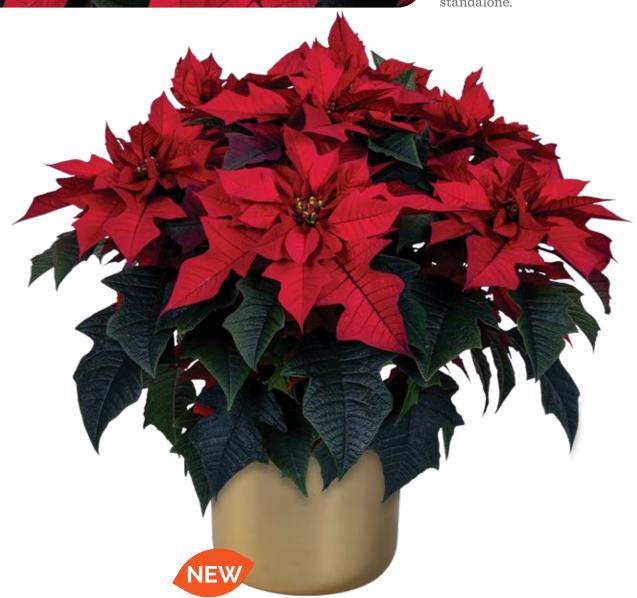

## Poinsettia Mid Season | Red Ribbons

Introducing Red Ribbons, a true innovation with uniquely shaped bracts and leaves. Red Ribbons is easy to grow with a low to medium vigor and its free branching allows the florist-type quality. With its uniquely shaped oak leaf bracts in bold red color and abundant cyathia, it will be the perfect plant to use with foliage combinations or as a novelty standalone.