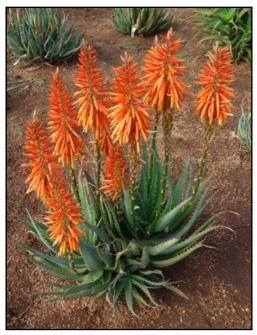

## **Orange (PP28003)**

Aloe Safari Orange has bright orange flowers and it flowers abundantly. It is a midsized plant that grows 23" tall and 15" wide. Plant Safari Orange in the full sun in a well-drained soil. This evergreen is an excellent addition to the succulent garden, as a solitary on patio or balcony, as an accent plant or in mixed containers. Nice to know: it is highly resistant to Aloe mite.