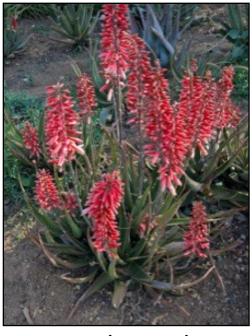

Rose (PP28002)

Aloe 'Safari Rose' has salmon colored flowers and it flowers abundantly. It is a midsized plant that grows 23" tall and 15" wide. Plant 'Safari Rose' in the full sun in a well-drained soil. This evergreen is an excellent addition to the succulent garden, as a solitary on patio or balcony, as an accent plant or in mixed containers. Nice to know: 'Safari Rose' is highly resistant to Aloe mite.